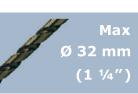

Core drill max 76 mm

Twist drill max 32 mm Spindle Depth of cut MT3 76 mm Stroke 225 mm

Speed 80-160, 210-420 rpm

1650 W

Weight

| PRO 76 - Technical specification |                                                    |                                                                                                                                                                                                                                                                                                                                                                                                                                                                                                                                                                                                                                                                                                                                                                                                                                                                                                                                                                                                                                                                                                                                                                                                                                                                                                                                                                                                                                                                                                                                                                                                                                                                                                                                                                                                                                                                                    |
|----------------------------------|----------------------------------------------------|------------------------------------------------------------------------------------------------------------------------------------------------------------------------------------------------------------------------------------------------------------------------------------------------------------------------------------------------------------------------------------------------------------------------------------------------------------------------------------------------------------------------------------------------------------------------------------------------------------------------------------------------------------------------------------------------------------------------------------------------------------------------------------------------------------------------------------------------------------------------------------------------------------------------------------------------------------------------------------------------------------------------------------------------------------------------------------------------------------------------------------------------------------------------------------------------------------------------------------------------------------------------------------------------------------------------------------------------------------------------------------------------------------------------------------------------------------------------------------------------------------------------------------------------------------------------------------------------------------------------------------------------------------------------------------------------------------------------------------------------------------------------------------------------------------------------------------------------------------------------------------|
| Motor Speed (under load)         | 80÷160; 210÷420 rpm                                |                                                                                                                                                                                                                                                                                                                                                                                                                                                                                                                                                                                                                                                                                                                                                                                                                                                                                                                                                                                                                                                                                                                                                                                                                                                                                                                                                                                                                                                                                                                                                                                                                                                                                                                                                                                                                                                                                    |
| Motor Power                      | 1650 W                                             |                                                                                                                                                                                                                                                                                                                                                                                                                                                                                                                                                                                                                                                                                                                                                                                                                                                                                                                                                                                                                                                                                                                                                                                                                                                                                                                                                                                                                                                                                                                                                                                                                                                                                                                                                                                                                                                                                    |
| Weight                           | 27 kg (58 lbs 4 oz)                                |                                                                                                                                                                                                                                                                                                                                                                                                                                                                                                                                                                                                                                                                                                                                                                                                                                                                                                                                                                                                                                                                                                                                                                                                                                                                                                                                                                                                                                                                                                                                                                                                                                                                                                                                                                                                                                                                                    |
| Max milling capacity             | Ø 76 mm (3")                                       | 11                                                                                                                                                                                                                                                                                                                                                                                                                                                                                                                                                                                                                                                                                                                                                                                                                                                                                                                                                                                                                                                                                                                                                                                                                                                                                                                                                                                                                                                                                                                                                                                                                                                                                                                                                                                                                                                                                 |
| Max drilling capacity            | Ø 32 mm (1-1/4")                                   |                                                                                                                                                                                                                                                                                                                                                                                                                                                                                                                                                                                                                                                                                                                                                                                                                                                                                                                                                                                                                                                                                                                                                                                                                                                                                                                                                                                                                                                                                                                                                                                                                                                                                                                                                                                                                                                                                    |
| Max countersinking               | Ø 63 mm (2-1/2")                                   |                                                                                                                                                                                                                                                                                                                                                                                                                                                                                                                                                                                                                                                                                                                                                                                                                                                                                                                                                                                                                                                                                                                                                                                                                                                                                                                                                                                                                                                                                                                                                                                                                                                                                                                                                                                                                                                                                    |
| Max tap size                     | M24 (tapping attachment required)                  | and the second sec |
| Stroke                           | 225 mm (8-7/8")                                    |                                                                                                                                                                                                                                                                                                                                                                                                                                                                                                                                                                                                                                                                                                                                                                                                                                                                                                                                                                                                                                                                                                                                                                                                                                                                                                                                                                                                                                                                                                                                                                                                                                                                                                                                                                                                                                                                                    |
| Max depth of cut                 | 76 mm (3")                                         |                                                                                                                                                                                                                                                                                                                                                                                                                                                                                                                                                                                                                                                                                                                                                                                                                                                                                                                                                                                                                                                                                                                                                                                                                                                                                                                                                                                                                                                                                                                                                                                                                                                                                                                                                                                                                                                                                    |
| Voltage                          | 1~ 110–120 V, 50–60 Hz<br>1~ 220–240 V, 50–60 Hz   |                                                                                                                                                                                                                                                                                                                                                                                                                                                                                                                                                                                                                                                                                                                                                                                                                                                                                                                                                                                                                                                                                                                                                                                                                                                                                                                                                                                                                                                                                                                                                                                                                                                                                                                                                                                                                                                                                    |
| Power consumption                | 1800 W                                             |                                                                                                                                                                                                                                                                                                                                                                                                                                                                                                                                                                                                                                                                                                                                                                                                                                                                                                                                                                                                                                                                                                                                                                                                                                                                                                                                                                                                                                                                                                                                                                                                                                                                                                                                                                                                                                                                                    |
| Overload protection              | yes                                                |                                                                                                                                                                                                                                                                                                                                                                                                                                                                                                                                                                                                                                                                                                                                                                                                                                                                                                                                                                                                                                                                                                                                                                                                                                                                                                                                                                                                                                                                                                                                                                                                                                                                                                                                                                                                                                                                                    |
| ESSS                             | yes                                                |                                                                                                                                                                                                                                                                                                                                                                                                                                                                                                                                                                                                                                                                                                                                                                                                                                                                                                                                                                                                                                                                                                                                                                                                                                                                                                                                                                                                                                                                                                                                                                                                                                                                                                                                                                                                                                                                                    |
| Continuous speed adjustment      | yes                                                |                                                                                                                                                                                                                                                                                                                                                                                                                                                                                                                                                                                                                                                                                                                                                                                                                                                                                                                                                                                                                                                                                                                                                                                                                                                                                                                                                                                                                                                                                                                                                                                                                                                                                                                                                                                                                                                                                    |
| Semi-automatic gib adjustment    | yes                                                |                                                                                                                                                                                                                                                                                                                                                                                                                                                                                                                                                                                                                                                                                                                                                                                                                                                                                                                                                                                                                                                                                                                                                                                                                                                                                                                                                                                                                                                                                                                                                                                                                                                                                                                                                                                                                                                                                    |
| MPAC                             | yes                                                |                                                                                                                                                                                                                                                                                                                                                                                                                                                                                                                                                                                                                                                                                                                                                                                                                                                                                                                                                                                                                                                                                                                                                                                                                                                                                                                                                                                                                                                                                                                                                                                                                                                                                                                                                                                                                                                                                    |
| MFSC                             | yes                                                | U LIND                                                                                                                                                                                                                                                                                                                                                                                                                                                                                                                                                                                                                                                                                                                                                                                                                                                                                                                                                                                                                                                                                                                                                                                                                                                                                                                                                                                                                                                                                                                                                                                                                                                                                                                                                                                                                                                                             |
| Magnetic clamping force          | 1988 kG (19500 N) /25 mm, Ra=1,25/                 |                                                                                                                                                                                                                                                                                                                                                                                                                                                                                                                                                                                                                                                                                                                                                                                                                                                                                                                                                                                                                                                                                                                                                                                                                                                                                                                                                                                                                                                                                                                                                                                                                                                                                                                                                                                                                                                                                    |
| Magnet Base Dimensions           | 110 x 220 x 56 mm<br>4-5/16 x 8-11/16 x 2-3/16 (") | ± 15'                                                                                                                                                                                                                                                                                                                                                                                                                                                                                                                                                                                                                                                                                                                                                                                                                                                                                                                                                                                                                                                                                                                                                                                                                                                                                                                                                                                                                                                                                                                                                                                                                                                                                                                                                                                                                                                                              |
| Min. Workpiece Thickness         | 10 mm (3/8")                                       | Swivel base in version PRO 76+                                                                                                                                                                                                                                                                                                                                                                                                                                                                                                                                                                                                                                                                                                                                                                                                                                                                                                                                                                                                                                                                                                                                                                                                                                                                                                                                                                                                                                                                                                                                                                                                                                                                                                                                                                                                                                                     |
| Swivel base                      | ±15°; ±15 mm (± 9/16")                             |                                                                                                                                                                                                                                                                                                                                                                                                                                                                                                                                                                                                                                                                                                                                                                                                                                                                                                                                                                                                                                                                                                                                                                                                                                                                                                                                                                                                                                                                                                                                                                                                                                                                                                                                                                                                                                                                                    |
| Spindle                          | MT3                                                |                                                                                                                                                                                                                                                                                                                                                                                                                                                                                                                                                                                                                                                                                                                                                                                                                                                                                                                                                                                                                                                                                                                                                                                                                                                                                                                                                                                                                                                                                                                                                                                                                                                                                                                                                                                                                                                                                    |
| Tool holder                      | 19mm (3/4") or 32mm (1-1/4") Weldon                |                                                                                                                                                                                                                                                                                                                                                                                                                                                                                                                                                                                                                                                                                                                                                                                                                                                                                                                                                                                                                                                                                                                                                                                                                                                                                                                                                                                                                                                                                                                                                                                                                                                                                                                                                                                                                                                                                    |
| Product Code 220–240 V, 50–60 Hz | WRT-0400-10-20-00-0                                |                                                                                                                                                                                                                                                                                                                                                                                                                                                                                                                                                                                                                                                                                                                                                                                                                                                                                                                                                                                                                                                                                                                                                                                                                                                                                                                                                                                                                                                                                                                                                                                                                                                                                                                                                                                                                                                                                    |
| Product Code 110–120 V, 50–60 Hz | WRT-0400-10-10-00-0                                |                                                                                                                                                                                                                                                                                                                                                                                                                                                                                                                                                                                                                                                                                                                                                                                                                                                                                                                                                                                                                                                                                                                                                                                                                                                                                                                                                                                                                                                                                                                                                                                                                                                                                                                                                                                                                                                                                    |
|                                  |                                                    |                                                                                                                                                                                                                                                                                                                                                                                                                                                                                                                                                                                                                                                                                                                                                                                                                                                                                                                                                                                                                                                                                                                                                                                                                                                                                                                                                                                                                                                                                                                                                                                                                                                                                                                                                                                                                                                                                    |