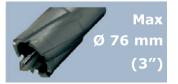

Core drill max 76 mm

Twist drill max 32 mm Spindle Depth of cut MT3 76 mm Stroke 225 mm

Speed 80-160, 210-420 rpm

1650 W

Weight

| PRO 76 - Technical specification |                                                    |                                                                                                                                                                                                                                                                                                                                                                                                                                                                                                                                                                                                                                                                                                                                                                                                                                                                                                                                                                                                                                                                                                                                                                                                                                                                                                                                                                                                                                                                                                                                                                                                                                                                                                                                                                                                                                                                                    |
|----------------------------------|----------------------------------------------------|------------------------------------------------------------------------------------------------------------------------------------------------------------------------------------------------------------------------------------------------------------------------------------------------------------------------------------------------------------------------------------------------------------------------------------------------------------------------------------------------------------------------------------------------------------------------------------------------------------------------------------------------------------------------------------------------------------------------------------------------------------------------------------------------------------------------------------------------------------------------------------------------------------------------------------------------------------------------------------------------------------------------------------------------------------------------------------------------------------------------------------------------------------------------------------------------------------------------------------------------------------------------------------------------------------------------------------------------------------------------------------------------------------------------------------------------------------------------------------------------------------------------------------------------------------------------------------------------------------------------------------------------------------------------------------------------------------------------------------------------------------------------------------------------------------------------------------------------------------------------------------|
| Motor Speed (under load)         | 80÷160; 210÷420 rpm                                |                                                                                                                                                                                                                                                                                                                                                                                                                                                                                                                                                                                                                                                                                                                                                                                                                                                                                                                                                                                                                                                                                                                                                                                                                                                                                                                                                                                                                                                                                                                                                                                                                                                                                                                                                                                                                                                                                    |
| Motor Power                      | 1650 W                                             |                                                                                                                                                                                                                                                                                                                                                                                                                                                                                                                                                                                                                                                                                                                                                                                                                                                                                                                                                                                                                                                                                                                                                                                                                                                                                                                                                                                                                                                                                                                                                                                                                                                                                                                                                                                                                                                                                    |
| Weight                           | 27 kg (58 lbs 4 oz)                                |                                                                                                                                                                                                                                                                                                                                                                                                                                                                                                                                                                                                                                                                                                                                                                                                                                                                                                                                                                                                                                                                                                                                                                                                                                                                                                                                                                                                                                                                                                                                                                                                                                                                                                                                                                                                                                                                                    |
| Max milling capacity             | Ø 76 mm (3")                                       | 11                                                                                                                                                                                                                                                                                                                                                                                                                                                                                                                                                                                                                                                                                                                                                                                                                                                                                                                                                                                                                                                                                                                                                                                                                                                                                                                                                                                                                                                                                                                                                                                                                                                                                                                                                                                                                                                                                 |
| Max drilling capacity            | Ø 32 mm (1-1/4")                                   |                                                                                                                                                                                                                                                                                                                                                                                                                                                                                                                                                                                                                                                                                                                                                                                                                                                                                                                                                                                                                                                                                                                                                                                                                                                                                                                                                                                                                                                                                                                                                                                                                                                                                                                                                                                                                                                                                    |
| Max countersinking               | Ø 63 mm (2-1/2")                                   |                                                                                                                                                                                                                                                                                                                                                                                                                                                                                                                                                                                                                                                                                                                                                                                                                                                                                                                                                                                                                                                                                                                                                                                                                                                                                                                                                                                                                                                                                                                                                                                                                                                                                                                                                                                                                                                                                    |
| Max tap size                     | M24 (tapping attachment required)                  | and the second sec |
| Stroke                           | 225 mm (8-7/8")                                    |                                                                                                                                                                                                                                                                                                                                                                                                                                                                                                                                                                                                                                                                                                                                                                                                                                                                                                                                                                                                                                                                                                                                                                                                                                                                                                                                                                                                                                                                                                                                                                                                                                                                                                                                                                                                                                                                                    |
| Max depth of cut                 | 76 mm (3")                                         |                                                                                                                                                                                                                                                                                                                                                                                                                                                                                                                                                                                                                                                                                                                                                                                                                                                                                                                                                                                                                                                                                                                                                                                                                                                                                                                                                                                                                                                                                                                                                                                                                                                                                                                                                                                                                                                                                    |
| Voltage                          | 1~ 110–120 V, 50–60 Hz<br>1~ 220–240 V, 50–60 Hz   |                                                                                                                                                                                                                                                                                                                                                                                                                                                                                                                                                                                                                                                                                                                                                                                                                                                                                                                                                                                                                                                                                                                                                                                                                                                                                                                                                                                                                                                                                                                                                                                                                                                                                                                                                                                                                                                                                    |
| Power consumption                | 1800 W                                             |                                                                                                                                                                                                                                                                                                                                                                                                                                                                                                                                                                                                                                                                                                                                                                                                                                                                                                                                                                                                                                                                                                                                                                                                                                                                                                                                                                                                                                                                                                                                                                                                                                                                                                                                                                                                                                                                                    |
| Overload protection              | yes                                                |                                                                                                                                                                                                                                                                                                                                                                                                                                                                                                                                                                                                                                                                                                                                                                                                                                                                                                                                                                                                                                                                                                                                                                                                                                                                                                                                                                                                                                                                                                                                                                                                                                                                                                                                                                                                                                                                                    |
| ESSS                             | yes                                                |                                                                                                                                                                                                                                                                                                                                                                                                                                                                                                                                                                                                                                                                                                                                                                                                                                                                                                                                                                                                                                                                                                                                                                                                                                                                                                                                                                                                                                                                                                                                                                                                                                                                                                                                                                                                                                                                                    |
| Continuous speed adjustment      | yes                                                |                                                                                                                                                                                                                                                                                                                                                                                                                                                                                                                                                                                                                                                                                                                                                                                                                                                                                                                                                                                                                                                                                                                                                                                                                                                                                                                                                                                                                                                                                                                                                                                                                                                                                                                                                                                                                                                                                    |
| Semi-automatic gib adjustment    | yes                                                |                                                                                                                                                                                                                                                                                                                                                                                                                                                                                                                                                                                                                                                                                                                                                                                                                                                                                                                                                                                                                                                                                                                                                                                                                                                                                                                                                                                                                                                                                                                                                                                                                                                                                                                                                                                                                                                                                    |
| MPAC                             | yes                                                |                                                                                                                                                                                                                                                                                                                                                                                                                                                                                                                                                                                                                                                                                                                                                                                                                                                                                                                                                                                                                                                                                                                                                                                                                                                                                                                                                                                                                                                                                                                                                                                                                                                                                                                                                                                                                                                                                    |
| MFSC                             | yes                                                | U LIND                                                                                                                                                                                                                                                                                                                                                                                                                                                                                                                                                                                                                                                                                                                                                                                                                                                                                                                                                                                                                                                                                                                                                                                                                                                                                                                                                                                                                                                                                                                                                                                                                                                                                                                                                                                                                                                                             |
| Magnetic clamping force          | 1988 kG (19500 N) /25 mm, Ra=1,25/                 |                                                                                                                                                                                                                                                                                                                                                                                                                                                                                                                                                                                                                                                                                                                                                                                                                                                                                                                                                                                                                                                                                                                                                                                                                                                                                                                                                                                                                                                                                                                                                                                                                                                                                                                                                                                                                                                                                    |
| Magnet Base Dimensions           | 110 x 220 x 56 mm<br>4-5/16 x 8-11/16 x 2-3/16 (") | ± 15'                                                                                                                                                                                                                                                                                                                                                                                                                                                                                                                                                                                                                                                                                                                                                                                                                                                                                                                                                                                                                                                                                                                                                                                                                                                                                                                                                                                                                                                                                                                                                                                                                                                                                                                                                                                                                                                                              |
| Min. Workpiece Thickness         | 10 mm (3/8")                                       | Swivel base in version PRO 76+                                                                                                                                                                                                                                                                                                                                                                                                                                                                                                                                                                                                                                                                                                                                                                                                                                                                                                                                                                                                                                                                                                                                                                                                                                                                                                                                                                                                                                                                                                                                                                                                                                                                                                                                                                                                                                                     |
| Swivel base                      | ±15°; ±15 mm (± 9/16")                             |                                                                                                                                                                                                                                                                                                                                                                                                                                                                                                                                                                                                                                                                                                                                                                                                                                                                                                                                                                                                                                                                                                                                                                                                                                                                                                                                                                                                                                                                                                                                                                                                                                                                                                                                                                                                                                                                                    |
| Spindle                          | MT3                                                |                                                                                                                                                                                                                                                                                                                                                                                                                                                                                                                                                                                                                                                                                                                                                                                                                                                                                                                                                                                                                                                                                                                                                                                                                                                                                                                                                                                                                                                                                                                                                                                                                                                                                                                                                                                                                                                                                    |
| Tool holder                      | 19mm (3/4") or 32mm (1-1/4") Weldon                |                                                                                                                                                                                                                                                                                                                                                                                                                                                                                                                                                                                                                                                                                                                                                                                                                                                                                                                                                                                                                                                                                                                                                                                                                                                                                                                                                                                                                                                                                                                                                                                                                                                                                                                                                                                                                                                                                    |
| Product Code 220–240 V, 50–60 Hz | WRT-0400-10-20-00-0                                |                                                                                                                                                                                                                                                                                                                                                                                                                                                                                                                                                                                                                                                                                                                                                                                                                                                                                                                                                                                                                                                                                                                                                                                                                                                                                                                                                                                                                                                                                                                                                                                                                                                                                                                                                                                                                                                                                    |
| Product Code 110–120 V, 50–60 Hz | WRT-0400-10-10-00-0                                |                                                                                                                                                                                                                                                                                                                                                                                                                                                                                                                                                                                                                                                                                                                                                                                                                                                                                                                                                                                                                                                                                                                                                                                                                                                                                                                                                                                                                                                                                                                                                                                                                                                                                                                                                                                                                                                                                    |
|                                  |                                                    |                                                                                                                                                                                                                                                                                                                                                                                                                                                                                                                                                                                                                                                                                                                                                                                                                                                                                                                                                                                                                                                                                                                                                                                                                                                                                                                                                                                                                                                                                                                                                                                                                                                                                                                                                                                                                                                                                    |