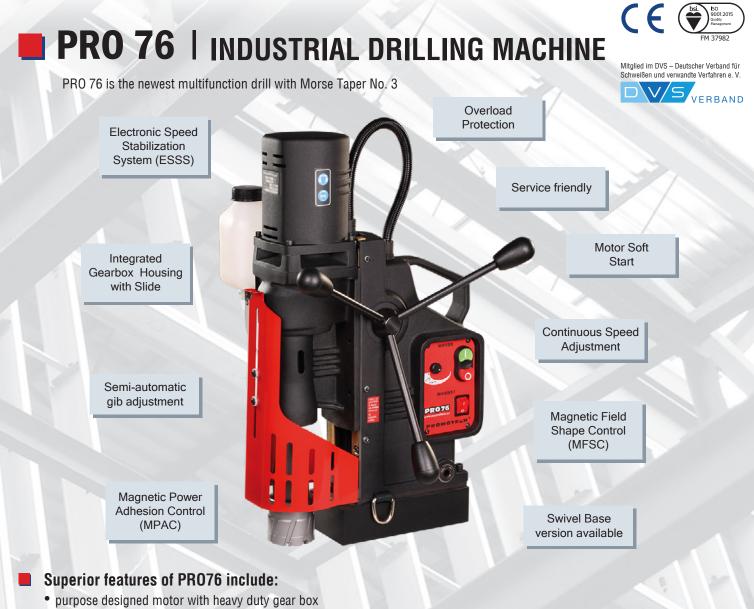

It is equipped with motor overload protection system, electronic speed control, Electronic Speed Stabilization System (ESSS) – responsible for stabilizing motor's speed under varying loads on the spindle. PRO 76 precision and durability are significantly increased thanks to integrated gearbox housing with slide.

Unique semi-automatic gib adjustment system (patent pending) enables simple, fast and always correct fine tuning without any expert knowledge or experience. Replaceable spline at the end of armature shaft eliminates laborious and expensive armature maintenance. Compact design allows for drilling very close to vertical surface.

PRO 76 is also equipped with electromagnetic base featuring magnetic field shape control system (MFSC) and magnetic power adhesion control module (MPAC), which detects adhesive force of electromagnetic base and protects both the machine and the operator from work on too thin workpieces.

Standard shipping set of PRO 76 includes MT3 Arbor with 19 mm (3/4") Weldon Bore that accepts cutters up to 60 mm diameter. Optional MT3 Arbor with 32 mm (1-1/4") Weldon Bore for cutters of larger diameters is available.