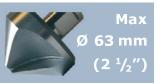

Core drill max 76 mm

Twist drill max 32 mm Spindle Depth of cut MT3 76 mm Stroke 225 mm

Speed 80-160, 210-420 rpm

1650 W

Weight

| PRO 76 - Technical specification |                                                    |                                                                                                                                                                                                                                                                                                                                                                                                                                                                                                                                                                                                                                                                                                                                                                                                                                                                                                                                                                                                                                                                                                                                                                                                                                                                                                                                                                                                                                                                                                                                                                                                                                                                                                                                                                                                                                                                                    |
|----------------------------------|----------------------------------------------------|------------------------------------------------------------------------------------------------------------------------------------------------------------------------------------------------------------------------------------------------------------------------------------------------------------------------------------------------------------------------------------------------------------------------------------------------------------------------------------------------------------------------------------------------------------------------------------------------------------------------------------------------------------------------------------------------------------------------------------------------------------------------------------------------------------------------------------------------------------------------------------------------------------------------------------------------------------------------------------------------------------------------------------------------------------------------------------------------------------------------------------------------------------------------------------------------------------------------------------------------------------------------------------------------------------------------------------------------------------------------------------------------------------------------------------------------------------------------------------------------------------------------------------------------------------------------------------------------------------------------------------------------------------------------------------------------------------------------------------------------------------------------------------------------------------------------------------------------------------------------------------|
| Motor Speed (under load)         | 80÷160; 210÷420 rpm                                |                                                                                                                                                                                                                                                                                                                                                                                                                                                                                                                                                                                                                                                                                                                                                                                                                                                                                                                                                                                                                                                                                                                                                                                                                                                                                                                                                                                                                                                                                                                                                                                                                                                                                                                                                                                                                                                                                    |
| Motor Power                      | 1650 W                                             |                                                                                                                                                                                                                                                                                                                                                                                                                                                                                                                                                                                                                                                                                                                                                                                                                                                                                                                                                                                                                                                                                                                                                                                                                                                                                                                                                                                                                                                                                                                                                                                                                                                                                                                                                                                                                                                                                    |
| Weight                           | 27 kg (58 lbs 4 oz)                                |                                                                                                                                                                                                                                                                                                                                                                                                                                                                                                                                                                                                                                                                                                                                                                                                                                                                                                                                                                                                                                                                                                                                                                                                                                                                                                                                                                                                                                                                                                                                                                                                                                                                                                                                                                                                                                                                                    |
| Max milling capacity             | Ø 76 mm (3")                                       | 11                                                                                                                                                                                                                                                                                                                                                                                                                                                                                                                                                                                                                                                                                                                                                                                                                                                                                                                                                                                                                                                                                                                                                                                                                                                                                                                                                                                                                                                                                                                                                                                                                                                                                                                                                                                                                                                                                 |
| Max drilling capacity            | Ø 32 mm (1-1/4")                                   |                                                                                                                                                                                                                                                                                                                                                                                                                                                                                                                                                                                                                                                                                                                                                                                                                                                                                                                                                                                                                                                                                                                                                                                                                                                                                                                                                                                                                                                                                                                                                                                                                                                                                                                                                                                                                                                                                    |
| Max countersinking               | Ø 63 mm (2-1/2")                                   |                                                                                                                                                                                                                                                                                                                                                                                                                                                                                                                                                                                                                                                                                                                                                                                                                                                                                                                                                                                                                                                                                                                                                                                                                                                                                                                                                                                                                                                                                                                                                                                                                                                                                                                                                                                                                                                                                    |
| Max tap size                     | M24 (tapping attachment required)                  | and the second sec |
| Stroke                           | 225 mm (8-7/8")                                    |                                                                                                                                                                                                                                                                                                                                                                                                                                                                                                                                                                                                                                                                                                                                                                                                                                                                                                                                                                                                                                                                                                                                                                                                                                                                                                                                                                                                                                                                                                                                                                                                                                                                                                                                                                                                                                                                                    |
| Max depth of cut                 | 76 mm (3")                                         |                                                                                                                                                                                                                                                                                                                                                                                                                                                                                                                                                                                                                                                                                                                                                                                                                                                                                                                                                                                                                                                                                                                                                                                                                                                                                                                                                                                                                                                                                                                                                                                                                                                                                                                                                                                                                                                                                    |
| Voltage                          | 1~ 110–120 V, 50–60 Hz<br>1~ 220–240 V, 50–60 Hz   |                                                                                                                                                                                                                                                                                                                                                                                                                                                                                                                                                                                                                                                                                                                                                                                                                                                                                                                                                                                                                                                                                                                                                                                                                                                                                                                                                                                                                                                                                                                                                                                                                                                                                                                                                                                                                                                                                    |
| Power consumption                | 1800 W                                             |                                                                                                                                                                                                                                                                                                                                                                                                                                                                                                                                                                                                                                                                                                                                                                                                                                                                                                                                                                                                                                                                                                                                                                                                                                                                                                                                                                                                                                                                                                                                                                                                                                                                                                                                                                                                                                                                                    |
| Overload protection              | yes                                                |                                                                                                                                                                                                                                                                                                                                                                                                                                                                                                                                                                                                                                                                                                                                                                                                                                                                                                                                                                                                                                                                                                                                                                                                                                                                                                                                                                                                                                                                                                                                                                                                                                                                                                                                                                                                                                                                                    |
| ESSS                             | yes                                                |                                                                                                                                                                                                                                                                                                                                                                                                                                                                                                                                                                                                                                                                                                                                                                                                                                                                                                                                                                                                                                                                                                                                                                                                                                                                                                                                                                                                                                                                                                                                                                                                                                                                                                                                                                                                                                                                                    |
| Continuous speed adjustment      | yes                                                |                                                                                                                                                                                                                                                                                                                                                                                                                                                                                                                                                                                                                                                                                                                                                                                                                                                                                                                                                                                                                                                                                                                                                                                                                                                                                                                                                                                                                                                                                                                                                                                                                                                                                                                                                                                                                                                                                    |
| Semi-automatic gib adjustment    | yes                                                |                                                                                                                                                                                                                                                                                                                                                                                                                                                                                                                                                                                                                                                                                                                                                                                                                                                                                                                                                                                                                                                                                                                                                                                                                                                                                                                                                                                                                                                                                                                                                                                                                                                                                                                                                                                                                                                                                    |
| MPAC                             | yes                                                |                                                                                                                                                                                                                                                                                                                                                                                                                                                                                                                                                                                                                                                                                                                                                                                                                                                                                                                                                                                                                                                                                                                                                                                                                                                                                                                                                                                                                                                                                                                                                                                                                                                                                                                                                                                                                                                                                    |
| MFSC                             | yes                                                | U LIND                                                                                                                                                                                                                                                                                                                                                                                                                                                                                                                                                                                                                                                                                                                                                                                                                                                                                                                                                                                                                                                                                                                                                                                                                                                                                                                                                                                                                                                                                                                                                                                                                                                                                                                                                                                                                                                                             |
| Magnetic clamping force          | 1988 kG (19500 N) /25 mm, Ra=1,25/                 |                                                                                                                                                                                                                                                                                                                                                                                                                                                                                                                                                                                                                                                                                                                                                                                                                                                                                                                                                                                                                                                                                                                                                                                                                                                                                                                                                                                                                                                                                                                                                                                                                                                                                                                                                                                                                                                                                    |
| Magnet Base Dimensions           | 110 x 220 x 56 mm<br>4-5/16 x 8-11/16 x 2-3/16 (") | ± 15'                                                                                                                                                                                                                                                                                                                                                                                                                                                                                                                                                                                                                                                                                                                                                                                                                                                                                                                                                                                                                                                                                                                                                                                                                                                                                                                                                                                                                                                                                                                                                                                                                                                                                                                                                                                                                                                                              |
| Min. Workpiece Thickness         | 10 mm (3/8")                                       | Swivel base in version PRO 76+                                                                                                                                                                                                                                                                                                                                                                                                                                                                                                                                                                                                                                                                                                                                                                                                                                                                                                                                                                                                                                                                                                                                                                                                                                                                                                                                                                                                                                                                                                                                                                                                                                                                                                                                                                                                                                                     |
| Swivel base                      | ±15°; ±15 mm (± 9/16")                             |                                                                                                                                                                                                                                                                                                                                                                                                                                                                                                                                                                                                                                                                                                                                                                                                                                                                                                                                                                                                                                                                                                                                                                                                                                                                                                                                                                                                                                                                                                                                                                                                                                                                                                                                                                                                                                                                                    |
| Spindle                          | MT3                                                |                                                                                                                                                                                                                                                                                                                                                                                                                                                                                                                                                                                                                                                                                                                                                                                                                                                                                                                                                                                                                                                                                                                                                                                                                                                                                                                                                                                                                                                                                                                                                                                                                                                                                                                                                                                                                                                                                    |
| Tool holder                      | 19mm (3/4") or 32mm (1-1/4") Weldon                |                                                                                                                                                                                                                                                                                                                                                                                                                                                                                                                                                                                                                                                                                                                                                                                                                                                                                                                                                                                                                                                                                                                                                                                                                                                                                                                                                                                                                                                                                                                                                                                                                                                                                                                                                                                                                                                                                    |
| Product Code 220–240 V, 50–60 Hz | WRT-0400-10-20-00-0                                |                                                                                                                                                                                                                                                                                                                                                                                                                                                                                                                                                                                                                                                                                                                                                                                                                                                                                                                                                                                                                                                                                                                                                                                                                                                                                                                                                                                                                                                                                                                                                                                                                                                                                                                                                                                                                                                                                    |
| Product Code 110–120 V, 50–60 Hz | WRT-0400-10-10-00-0                                |                                                                                                                                                                                                                                                                                                                                                                                                                                                                                                                                                                                                                                                                                                                                                                                                                                                                                                                                                                                                                                                                                                                                                                                                                                                                                                                                                                                                                                                                                                                                                                                                                                                                                                                                                                                                                                                                                    |
|                                  |                                                    |                                                                                                                                                                                                                                                                                                                                                                                                                                                                                                                                                                                                                                                                                                                                                                                                                                                                                                                                                                                                                                                                                                                                                                                                                                                                                                                                                                                                                                                                                                                                                                                                                                                                                                                                                                                                                                                                                    |