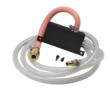

## Selected additional accessories:

- UKL-0440-16-00-00-0 Coolant System 2l
- PDS-0587-10-00-00-0 Vacuum pad
- ZSP-0587-11-00-00-0 Compressed air ejector
- PDS-0110-10-00-01-0 Pipe attachment DMP 250 for pipes with diameters of 80-250 mm (3-10")

Coolant System 2l

Vacuum pad

Compressed air ejector