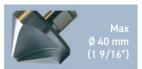

Core drill max 36 mm

Twist drill: max 12 mm (1/2") with Weldon Shank 19mm (3/4")

Depth of cut 51 mm

Stroke 70 mm

Speed 350 rpm

Power 1020 W

Weight 10 kg

| PRO-36 TECHNICAL SPECIFICATION                                                        |                                                     |
|---------------------------------------------------------------------------------------|-----------------------------------------------------|
| Motor Speed (under load)                                                              | 350 rpm                                             |
| Power                                                                                 | 1020 W                                              |
| Weight                                                                                | 10 kg                                               |
| Max milling capacity                                                                  | 36 mm (1 7/16")                                     |
| Max drilling capacity                                                                 | 12 mm (1/2")                                        |
| Max countersinking                                                                    | 40 mm (1 9/16")                                     |
| Stroke                                                                                | 70 mm (2 3/4")                                      |
| Max depth of cut                                                                      | 51 mm (2")                                          |
| Voltage                                                                               | 1~ 220-240 V, 50-60 Hz<br>1~ 110-120 V, 50-60 Hz    |
| MPAC (Magnetic Power Adhesion Control)                                                | yes                                                 |
| MFSC (Magnetic Field Shape Control)                                                   | yes                                                 |
| Magnetic clamping force (surface with the thickness of 25 mm and roughness Ra = 1.25) | 917 kgf (9000 N)                                    |
| Magnet Base Dimensions                                                                | 80 x 161 x 36,5 [mm]<br>3-1/8 x 6-5/16 x 1-7/16 ["] |
| Min. Workpiece Thickness                                                              | 6 mm (1/4")                                         |
| Tool holder                                                                           | 19 mm (3/4") Weldon                                 |
| Product Code 230V/50Hz                                                                | WRT-0440-10-20-00-4                                 |
| Product Code 115V/60Hz                                                                | WRT-0440-10-10-00-4                                 |