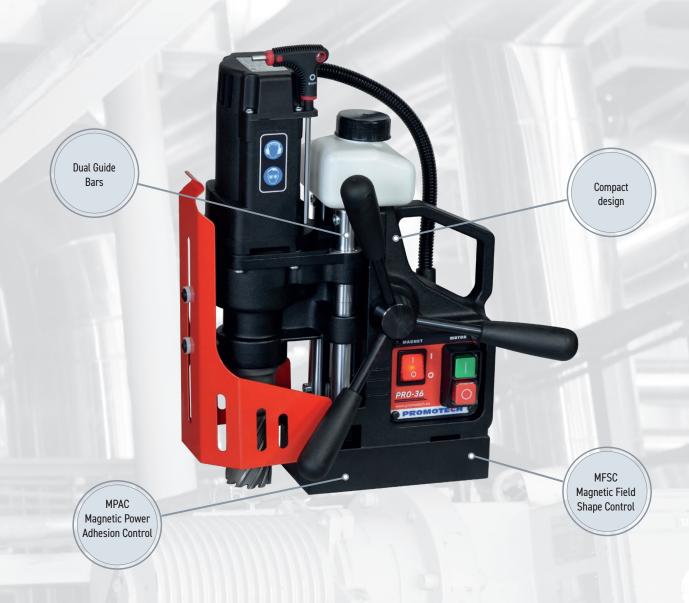

## PRO-36 | COMPACT DRILLING MACHINE

- The most compact machine designed by Promotech, and one of the smallest units in the world. Superior features of PRO-36 include:
  - ultra light weight
  - gear box and slide system made of one piece
  - purpose designed motor with heavy duty gear box
  - maintenance friendly design
  - maintenance free rail guide system

PRO-36 is equipped with the latest generation of electromagnetic base with magnetic field shape control system (MFSC) and magnetic power adhesion control module (MPAC), which detects adhesive force of electromagnetic base and protects both the machine and the operator from work on too thin workpiece.