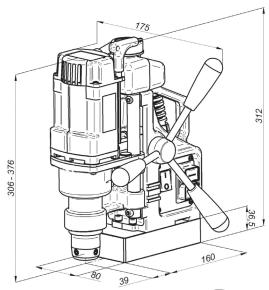

Core drill max 36 mm

Twist drill: max 12 mm (1/2") with Weldon Shank 19mm (3/4")

Depth of cut 51 mm

Stroke 70 mm

Speed 350 rpm

Power 1020 W

Weight 10 kg

| PRO-36 TECHNICAL SPECIFICATION                                                        |                                                     |
|---------------------------------------------------------------------------------------|-----------------------------------------------------|
| Motor Speed (under load)                                                              | 350 rpm                                             |
| Power                                                                                 | 1020 W                                              |
| Weight                                                                                | 10 kg                                               |
| Max milling capacity                                                                  | 36 mm (1 7/16")                                     |
| Max drilling capacity                                                                 | 12 mm (1/2")                                        |
| Max countersinking                                                                    | 40 mm (1 9/16")                                     |
| Stroke                                                                                | 70 mm (2 3/4")                                      |
| Max depth of cut                                                                      | 51 mm (2")                                          |
| Voltage                                                                               | 1~ 220-240 V, 50-60 Hz<br>1~ 110-120 V, 50-60 Hz    |
| MPAC (Magnetic Power Adhesion Control)                                                | yes                                                 |
| MFSC (Magnetic Field Shape Control)                                                   | yes                                                 |
| Magnetic clamping force (surface with the thickness of 25 mm and roughness Ra = 1.25) | 917 kgf (9000 N)                                    |
| Magnet Base Dimensions                                                                | 80 x 161 x 36,5 [mm]<br>3-1/8 x 6-5/16 x 1-7/16 ["] |
| Min. Workpiece Thickness                                                              | 6 mm (1/4")                                         |
| Tool holder                                                                           | 19 mm (3/4") Weldon                                 |
| Product Code 230V/50Hz                                                                | WRT-0440-10-20-00-4                                 |
| Product Code 115V/60Hz                                                                | WRT-0440-10-10-00-4                                 |