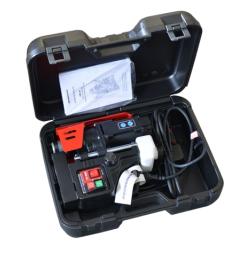

## Standard shipping set:

- Magnetic Base Drilling Machine
- Plastic Box
- Swarf Shield/Cutter Guard
- · Coolant Bottle Assembly
- Safety Chain with Snap Hook
- Allen wrench hex s=4
- Operator's Manual (English)
- Standard shipping weight 16,7 kg (36 lbs)