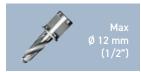

Core drill max 36 mm

Twist drill: max 12 mm (1/2") with Weldon Shank 19mm (3/4")

Depth of cut 51 mm

Stroke 70 mm

Speed 350 rpm

Power 1020 W

Weight 10 kg

| PRO-36 TECHNICAL SPECIFICATION                                                        |                                                     |
|---------------------------------------------------------------------------------------|-----------------------------------------------------|
| Motor Speed (under load)                                                              | 350 rpm                                             |
| Power                                                                                 | 1020 W                                              |
| Weight                                                                                | 10 kg                                               |
| Max milling capacity                                                                  | 36 mm (1 7/16")                                     |
| Max drilling capacity                                                                 | 12 mm (1/2")                                        |
| Max countersinking                                                                    | 40 mm (1 9/16")                                     |
| Stroke                                                                                | 70 mm (2 3/4")                                      |
| Max depth of cut                                                                      | 51 mm (2")                                          |
| Voltage                                                                               | 1~ 220-240 V, 50-60 Hz<br>1~ 110-120 V, 50-60 Hz    |
| MPAC (Magnetic Power Adhesion Control)                                                | yes                                                 |
| MFSC (Magnetic Field Shape Control)                                                   | yes                                                 |
| Magnetic clamping force (surface with the thickness of 25 mm and roughness Ra = 1.25) | 917 kgf (9000 N)                                    |
| Magnet Base Dimensions                                                                | 80 x 161 x 36,5 [mm]<br>3-1/8 x 6-5/16 x 1-7/16 ["] |
| Min. Workpiece Thickness                                                              | 6 mm (1/4")                                         |
| Tool holder                                                                           | 19 mm (3/4") Weldon                                 |
| Product Code 230V/50Hz                                                                | WRT-0440-10-20-00-4                                 |
| Product Code 115V/60Hz                                                                | WRT-0440-10-10-00-4                                 |