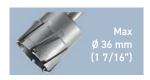

Core drill max 36 mm

Twist drill: max 12 mm (1/2") with Weldon Shank 19mm (3/4")

Depth of cut 51 mm

Stroke 70 mm

Speed 350 rpm

Power 1020 W

Weight 10 kg

| PRO-36 TECHNICAL SPECIFICATION                                                        |                                                     |
|---------------------------------------------------------------------------------------|-----------------------------------------------------|
| Motor Speed (under load)                                                              | 350 rpm                                             |
| Power                                                                                 | 1020 W                                              |
| Weight                                                                                | 10 kg                                               |
| Max milling capacity                                                                  | 36 mm (1 7/16")                                     |
| Max drilling capacity                                                                 | 12 mm (1/2")                                        |
| Max countersinking                                                                    | 40 mm (1 9/16")                                     |
| Stroke                                                                                | 70 mm (2 3/4")                                      |
| Max depth of cut                                                                      | 51 mm (2")                                          |
| Voltage                                                                               | 1~ 220-240 V, 50-60 Hz<br>1~ 110-120 V, 50-60 Hz    |
| MPAC (Magnetic Power Adhesion Control)                                                | yes                                                 |
| MFSC (Magnetic Field Shape Control)                                                   | yes                                                 |
| Magnetic clamping force (surface with the thickness of 25 mm and roughness Ra = 1.25) | 917 kgf (9000 N)                                    |
| Magnet Base Dimensions                                                                | 80 x 161 x 36,5 [mm]<br>3-1/8 x 6-5/16 x 1-7/16 ["] |
| Min. Workpiece Thickness                                                              | 6 mm (1/4")                                         |
| Tool holder                                                                           | 19 mm (3/4") Weldon                                 |
| Product Code 230V/50Hz                                                                | WRT-0440-10-20-00-4                                 |
| Product Code 115V/60Hz                                                                | WRT-0440-10-10-00-4                                 |