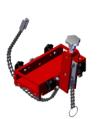

## PRO-36 | COMPACT DRILLING MACHINE

- The most compact machine designed by Promotech, and one of the smallest units in the world. Superior features of PRO-36 include:
  - ultra light weight
  - gear box and slide system made of one piece
  - purpose designed motor with heavy duty gear box
  - maintenance friendly design
  - maintenance free rail guide system

PRO-36 is equipped with the latest generation of electromagnetic base with magnetic field shape control system (MFSC) and magnetic power adhesion control module (MPAC), which detects adhesive force of electromagnetic base and protects both the machine and the operator from work on too thin workpiece.

Core drill max 36 mm

Twist drill: max 12 mm (1/2") with Weldon Shank 19mm (3/4")

Depth of cut 51 mm

Stroke 70 mm

Speed 350 rpm

Power 1020 W

Weight 10 kg

| PRO-36 TECHNICAL SPECIFICATION                                                        |                                                     |
|---------------------------------------------------------------------------------------|-----------------------------------------------------|
| Motor Speed (under load)                                                              | 350 rpm                                             |
| Power                                                                                 | 1020 W                                              |
| Weight                                                                                | 10 kg                                               |
| Max milling capacity                                                                  | 36 mm (1 7/16")                                     |
| Max drilling capacity                                                                 | 12 mm (1/2")                                        |
| Max countersinking                                                                    | 40 mm (1 9/16")                                     |
| Stroke                                                                                | 70 mm (2 3/4")                                      |
| Max depth of cut                                                                      | 51 mm (2")                                          |
| Voltage                                                                               | 1~ 220-240 V, 50-60 Hz<br>1~ 110-120 V, 50-60 Hz    |
| MPAC (Magnetic Power Adhesion Control)                                                | yes                                                 |
| MFSC (Magnetic Field Shape Control)                                                   | yes                                                 |
| Magnetic clamping force (surface with the thickness of 25 mm and roughness Ra = 1.25) | 917 kgf (9000 N)                                    |
| Magnet Base Dimensions                                                                | 80 x 161 x 36,5 [mm]<br>3-1/8 x 6-5/16 x 1-7/16 ["] |
| Min. Workpiece Thickness                                                              | 6 mm (1/4")                                         |
| Tool holder                                                                           | 19 mm (3/4") Weldon                                 |
| Product Code 230V/50Hz                                                                | WRT-0440-10-20-00-4                                 |
| Product Code 115V/60Hz                                                                | WRT-0440-10-10-00-4                                 |