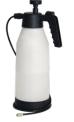

## Selected additional accessories:

- UKL-0440-16-00-00-0 Coolant System 2l
- PDS-0587-10-00-00-0 Vacuum pad
- ZSP-0587-11-00-00-0 Compressed air ejector
- PDS-0110-10-00-01-0 Pipe attachment DMP 250 for pipes with diameters of 80-250 mm (3-10")

Coolant System 2l

Vacuum pad

Compressed air ejector