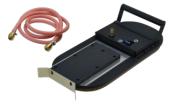

## Selected additional accessories:

- UKL-0440-16-00-00-0 Coolant System 2l
- PDS-0587-10-00-00-0 Vacuum pad
- ZSP-0587-11-00-00-0 Compressed air ejector
- PDS-0110-10-00-01-0 Pipe attachment DMP 250 for pipes with diameters of 80-250 mm (3-10")

Coolant System 2l

Vacuum pad

Compressed air ejector