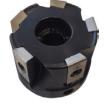

The BM-30 WM has a powerful motor with electronic speed control between 1800-5850 rpm to facilitate optimizing cutting conditions.

The beveller is fitted with a rotary face milling head that ensures smooth operation and exceptional efficiency without creating any heat affected zones or distortion of the workpiece.

### BM-30 WM uses rotary face milling head that features:

- · Lower milling resistance
- Less effort for the operator

Milling head equipped with 5 cutting inserts ready for work