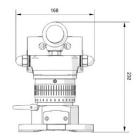

| BM-30 WM TECHNICAL SPECIFICATION |                        |
|----------------------------------|------------------------|
| Voltage                          | 1~ 220-240 V, 50-60 Hz |
| Power                            | 2200 W                 |
| Spindle speed (without load)     | 1800-5850 rpm          |
| Max. milling width               | 30 mm                  |
| Max. milling height              | 11 mm                  |
| Max. milling depth               | -1.5 mm                |
| Weight                           | 12,5 kg (27 lb)        |
| Product Code                     | FRE-0761-10-20-00-0    |