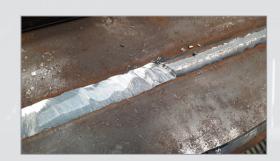

## BM-30 WM WELD MILLING MACHINE

The BM-30 WM is an easy to use, portable, heavy duty machine designed specifically for the removal of excess weld seams up to 11 mm high and 30 mm wide.

It is capable of milling a weld seam down to a level and continuous surface with the rest of the parent metal in preparation for painting, coating or any other further processing.