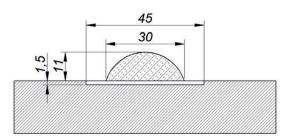

## BM-30 WM WELD MILLING MACHINE

The BM-30 WM is an easy to use, portable, heavy duty machine designed specifically for the removal of excess weld seams up to 11 mm high and 30 mm wide.

It is capable of milling a weld seam down to a level and continuous surface with the rest of the parent metal in preparation for painting, coating or any other further processing.

#### Features and benefits:

- · Comfort and ergonomics of work
- Powerful electric motor
- Removal of excess weld up to 11 mm high and 30 mm wide
- Possibility of undercutting to a depth of up to 1.5 mm
- · Continuous milling height adjustment
- Milling head is equipped with 5 pcs of 2-sided indexable cutting inserts
- Electronic speed control between 1800-5850 rpm
- Overload protection

| BM-30 WM TECHNICAL SPECIFICATION |                        |
|----------------------------------|------------------------|
| Voltage                          | 1~ 220-240 V, 50-60 Hz |
| Power                            | 2200 W                 |
| Spindle speed (without load)     | 1800-5850 rpm          |
| Max. milling width               | 30 mm                  |
| Max. milling height              | 11 mm                  |
| Max. milling depth               | -1.5 mm                |
| Weight                           | 12,5 kg (27 lb)        |
| Product Code                     | FRE-0761-10-20-00-0    |