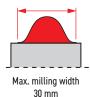

#### Features and benefits:

- · Comfort and ergonomics of work
- Powerful electric motor
- Removal of excess weld up to 11 mm high and 30 mm wide
- Possibility of undercutting to a depth of up to 1.5 mm
- · Continuous milling height adjustment
- Milling head is equipped with 5 pcs of 2-sided indexable cutting inserts
- Electronic speed control between 1800-5850 rpm
- Overload protection

| BM-30 WM TECHNICAL SPECIFICATION |                        |
|----------------------------------|------------------------|
| Voltage                          | 1~ 220-240 V, 50-60 Hz |
| Power                            | 2200 W                 |
| Spindle speed (without load)     | 1800-5850 rpm          |
| Max. milling width               | 30 mm                  |
| Max. milling height              | 11 mm                  |
| Max. milling depth               | -1.5 mm                |
| Weight                           | 12,5 kg (27 lb)        |
| Product Code                     | FRE-0761-10-20-00-0    |