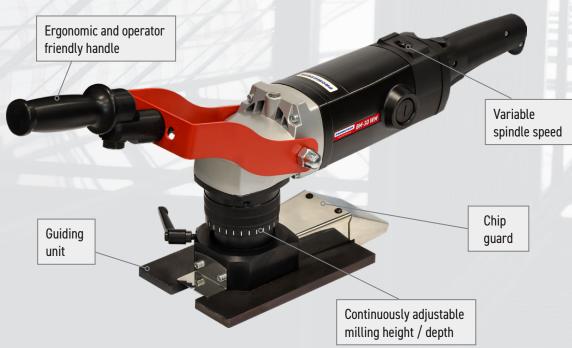

## BM-30 WM WELD MILLING MACHINE

The BM-30 WM is an easy to use, portable, heavy duty machine designed specifically for the removal of excess weld seams up to 11 mm high and 30 mm wide.

It is capable of milling a weld seam down to a level and continuous surface with the rest of the parent metal in preparation for painting, coating or any other further processing.

The BM-30 WM has a powerful motor with electronic speed control between 1800-5850 rpm to facilitate optimizing cutting conditions.

The beveller is fitted with a rotary face milling head that ensures smooth operation and exceptional efficiency without creating any heat affected zones or distortion of the workpiece.

BM-30 WM is equipped with a guide rail with a magnetic clamping system to maintain a constant position of the machine against the workpiece.

#### Features and benefits:

- · Comfort and ergonomics of work
- Powerful electric motor
- Removal of excess weld up to 11 mm high and 30 mm wide
- Possibility of undercutting to a depth of up to 1.5 mm
- · Continuous milling height adjustment
- Milling head is equipped with 5 pcs of 2-sided indexable cutting inserts
- Electronic speed control between 1800-5850 rpm
- Overload protection