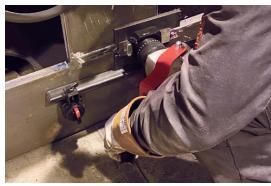

## BM-30 WM WELD MILLING MACHINE

The BM-30 WM is an easy to use, portable, heavy duty machine designed specifically for the removal of excess weld seams up to 11 mm high and 30 mm wide.

It is capable of milling a weld seam down to a level and continuous surface with the rest of the parent metal in preparation for painting, coating or any other further processing.

The BM-30 WM has a powerful motor with electronic speed control between 1800-5850 rpm to facilitate optimizing cutting conditions.

The beveller is fitted with a rotary face milling head that ensures smooth operation and exceptional efficiency without creating any heat affected zones or distortion of the workpiece.