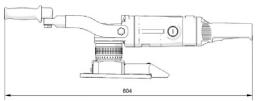

## BM-30 WM WELD MILLING MACHINE

The BM-30 WM is an easy to use, portable, heavy duty machine designed specifically for the removal of excess weld seams up to 11 mm high and 30 mm wide.

It is capable of milling a weld seam down to a level and continuous surface with the rest of the parent metal in preparation for painting, coating or any other further processing.

| BM-30 WM TECHNICAL SPECIFICATION |                        |
|----------------------------------|------------------------|
| Voltage                          | 1~ 220-240 V, 50-60 Hz |
| Power                            | 2200 W                 |
| Spindle speed (without load)     | 1800-5850 rpm          |
| Max. milling width               | 30 mm                  |
| Max. milling height              | 11 mm                  |
| Max. milling depth               | -1.5 mm                |
| Weight                           | 12,5 kg (27 lb)        |
| Product Code                     | FRE-0761-10-20-00-0    |