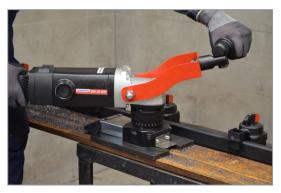

BM-30 WM is equipped with a guide rail with a magnetic clamping system to maintain a constant position of the machine against the workpiece.

### Standard shipping set:

- Milling machine with rotary head incl. 5 cutting inserts
- Plastic box
- Magnetic guiding rail (500 mm long)
- Grease for screws (5 g, 0.17 oz)
- Drift
- Combination wrench 22 mm
- 10 mm hex wrench
- Operator's manual

#### Accessories:

• GLW-000056 Milling head

• PLY-000756 Cutting insert (sold 10 pcs/box)

 PRW-0761-08-00-00-0
Magnetic guiding rail (500 mm long)