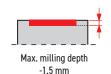

#### Features and benefits:

- · Comfort and ergonomics of work
- Powerful electric motor
- Removal of excess weld up to 11 mm high and 30 mm wide
- Possibility of undercutting to a depth of up to 1.5 mm
- · Continuous milling height adjustment
- Milling head is equipped with 5 pcs of 2-sided indexable cutting inserts
- Electronic speed control between 1800-5850 rpm
- Overload protection

| BM-30 WM TECHNICAL SPECIFICATION |                        |
|----------------------------------|------------------------|
| Voltage                          | 1~ 220-240 V, 50-60 Hz |
| Power                            | 2200 W                 |
| Spindle speed (without load)     | 1800-5850 rpm          |
| Max. milling width               | 30 mm                  |
| Max. milling height              | 11 mm                  |
| Max. milling depth               | -1.5 mm                |
| Weight                           | 12,5 kg (27 lb)        |
| Product Code                     | FRE-0761-10-20-00-0    |