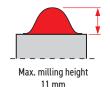

#### Features and benefits:

- · Comfort and ergonomics of work
- Powerful electric motor
- Removal of excess weld up to 11 mm high and 30 mm wide
- Possibility of undercutting to a depth of up to 1.5 mm
- · Continuous milling height adjustment
- Milling head is equipped with 5 pcs of 2-sided indexable cutting inserts
- Electronic speed control between 1800-5850 rpm
- Overload protection

| BM-30 WM TECHNICAL SPECIFICATION |                        |
|----------------------------------|------------------------|
| Voltage                          | 1~ 220-240 V, 50-60 Hz |
| Power                            | 2200 W                 |
| Spindle speed (without load)     | 1800-5850 rpm          |
| Max. milling width               | 30 mm                  |
| Max. milling height              | 11 mm                  |
| Max. milling depth               | -1.5 mm                |
| Weight                           | 12,5 kg (27 lb)        |
| Product Code                     | FRE-0761-10-20-00-0    |