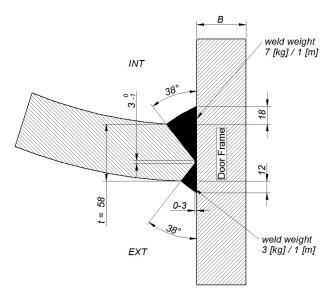

#### **ON&OFFSHORE WIND TOWERS APPLICATION:**

DOOR / VENTILLATION FRAMES

Weld prep: Oxy-fuel double bevel (single bevel also available)

Welding: SAW ACDC 4.00mm single wire

MCM SAW welding joint design: double bevel 2/3 inside; 1/3 outside