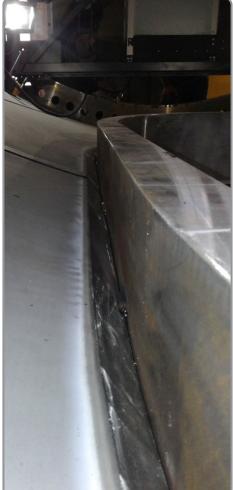

# Semi-automatic 3D CNC SAW ACDC welding inside&outside of tower section!

One-man operation!