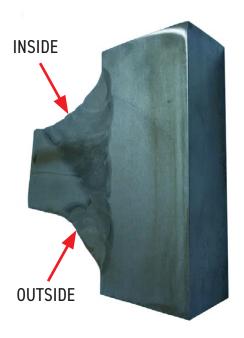

#### **ON&OFFSHORE WIND TOWERS APPLICATION:**

DOOR / VENTILLATION FRAMES

Weld prep: Oxy-fuel double bevel (single bevel also available)

Welding: SAW ACDC 4.00mm single wire

MCM SAW welding joint design: double bevel 2/3 inside; 1/3 outside