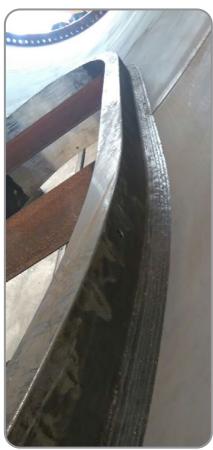

#### **ON&OFFSHORE WIND TOWERS APPLICATION:**

DOOR / VENTILLATION FRAMES

Weld prep: Oxy-fuel double bevel (single bevel also available)

Welding: SAW ACDC 4.00mm single wire

MCM SAW welding joint design: double bevel 2/3 inside; 1/3 outside