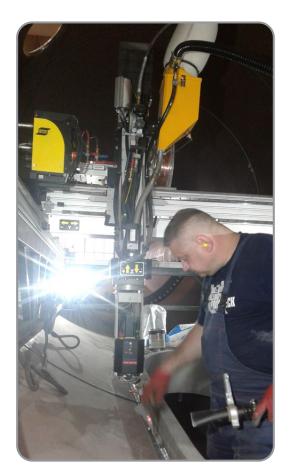

# Semi-automatic 3D CNC Oxy-fuel cutting&beveling inside tower section

One-man operation!

# Semi-automatic 3D CNC SAW ACDC welding inside&outside of tower section!

One-man operation!