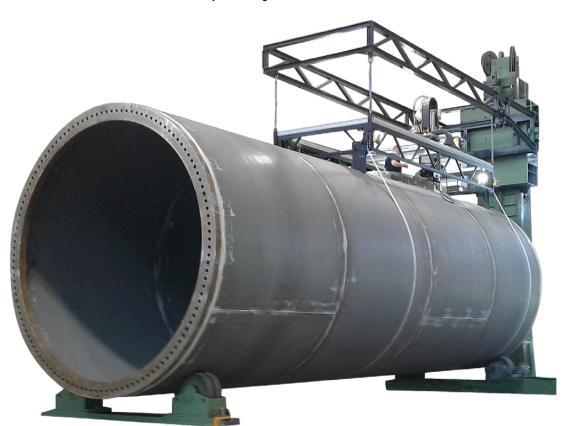

# 5-AXIS PORTABLE CNC 3D CUTTING/BEVELING AND WELDING MACHINES RECOMMENDED TO ONSHORE AND OFFSHORE WIND TOWERS MANUFACTURERS!

MCM machines are a true portable CNC scanning, cutting, beveling and welding machines that eliminates the biggest bottleneck in the steel wind towers production On&Offshore!

#### MCM machines are available in the configuration:

- MCM: Mini / 1000 / 4000 / 5000+
   Upon request: to be confirmed any different CNC working area
- Oxy-fuel cutting&beveling kit for single V or double sided bevel
- · Recommended option: SAW ACDC Single Wire

### Recommended Column&MCM work-station

for fast and easy handling Inside  $\mbox{Outside}$  tower section!

|                                                                 | Tower section ID       | Max. width/length of door/<br>ventilation frame |
|-----------------------------------------------------------------|------------------------|-------------------------------------------------|
| MCM Special                                                     | Min. 3.0 m             | Up to 0.5 x 1 m                                 |
| MCM 1000                                                        | Min. 3.5 m             | Up to 1 x 2 m                                   |
| MCM 4000 S                                                      | Min. 3.5 m             | Up to 1.25 x 4 m                                |
| MCM 4000 W                                                      | Min. 4.0 m             | Up to 1.28 x 4 m                                |
| MCM 5000+ / Offshore                                            | Min. 4.9 m             | Upon request                                    |
| CNC 3D Oxy-fuel straight cut/bevel head                         | YES                    |                                                 |
| CNC 3D SAW ACDC                                                 | Recommended (optional) |                                                 |
| Max. wire electrode diameter                                    | SAW Single Wire 4.00mm |                                                 |
| Min. welding dep. rate at 100% arc time – 6kg/hr/<br>Heat Input | 6 kg/hr<br>21.6 kJ/cm  |                                                 |
| One-man Operation                                               | YES                    |                                                 |