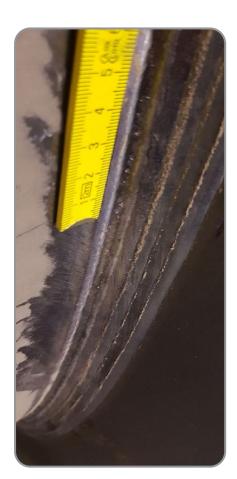

#### **ON&OFFSHORE WIND TOWERS APPLICATION:**

DOOR / VENTILLATION FRAMES

Weld prep: Oxy-fuel double bevel (single bevel also available)

Welding: SAW ACDC 4.00mm single wire

MCM SAW welding joint design: double bevel 2/3 inside; 1/3 outside