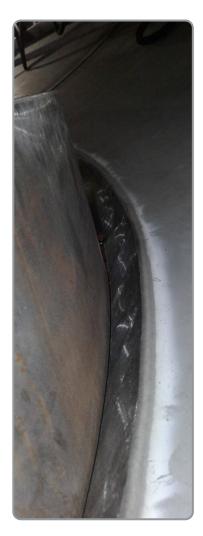

# Semi-automatic 3D CNC SAW ACDC welding inside&outside of tower section!

One-man operation!