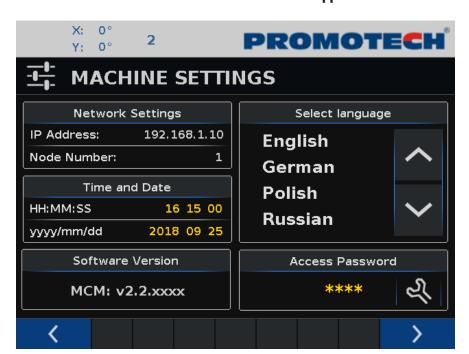

#### On-line support connection available!

Built-in network router enables remote access to machine interface (VNC Network)

Compatible with mobile and desktop devices

WIFI and cable connections

On-request software updates and machine diagnostics