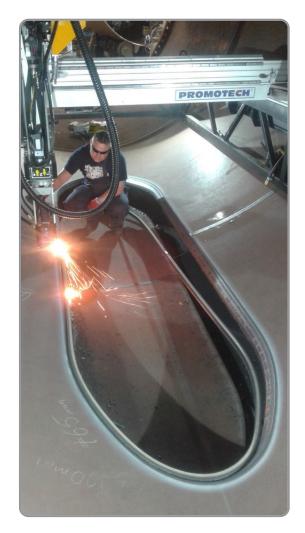

# Semi-automatic 3D CNC Oxy-fuel cutting&beveling inside tower section

One-man operation!