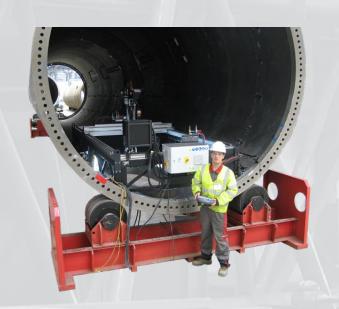

# Semi-automatic 3D CNC Oxy-fuel cutting&beveling inside tower section

One-man operation!

# Semi-automatic 3D CNC SAW ACDC welding inside&outside of tower section!

One-man operation!