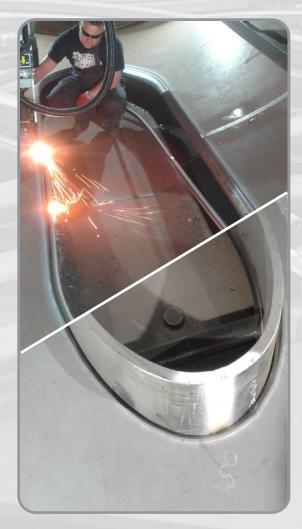

# Semi-automatic 3D CNC Oxy-fuel cutting&beveling inside tower section

One-man operation!

# Semi-automatic 3D CNC SAW ACDC welding inside&outside of tower section!

One-man operation!