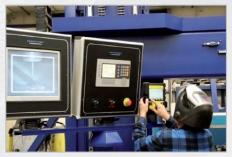

Half Gantry Beam and Tank Welding System C&B type WA with LINCOLN ELECTRIC PW AC/DC 1000 SD

Standard Column & Boom with ESAB Aristo 1000 AC/DC

Integration with various power sources controller - here: process START/STOP from C&B control panel.