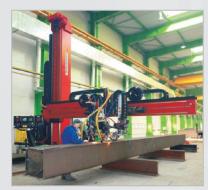

Half Gantry Beam and Tank Welding System C&B type WA with LINCOLN ELECTRIC PW AC/DC 1000 SD

Standard Column & Boom with ESAB Aristo 1000 AC/DC

Integration with various power sources controller - here: process START/STOP from C&B control panel.