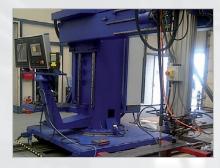

Half Gantry Beam and Tank Welding System C&B type WA with LINCOLN ELECTRIC PW AC/DC 1000 SD

Standard Column & Boom with ESAB Aristo 1000 AC/DC

Integration with various power sources controller - here: process START/STOP from C&B control panel.