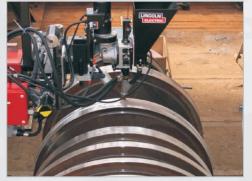

Half Gantry Beam and Tank Welding System C&B type WA with LINCOLN ELECTRIC PW AC/DC 1000 SD

Standard Column & Boom with ESAB Aristo 1000 AC/DC

Integration with various power sources controller - here: process START/STOP from C&B control panel.