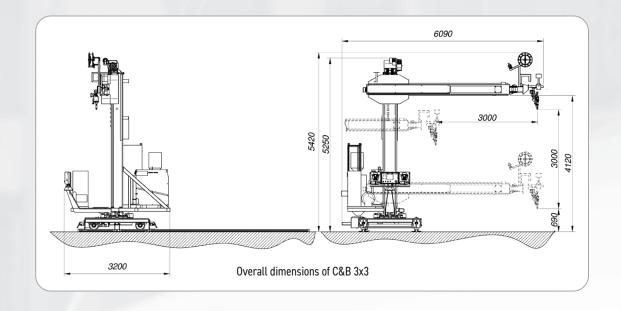

Production and tests at Promotech location in Bialystok/Poland.

| Column & Boom range by Promotech (standard version) |                |                             |
|-----------------------------------------------------|----------------|-----------------------------|
|                                                     | 1. C&B 2X2     | STATIONARY                  |
|                                                     | 2. C&B 2X2 R   | STATIONARY, MANUAL ROTATION |
|                                                     | 3. C&B 2X2 XR  | MOBILE, MANUAL ROTATION     |
|                                                     | 4. C&B 3X3     | STATIONARY                  |
|                                                     | 5. C&B 3X3 R   | STATIONARY, MANUAL ROTATION |
|                                                     | 6. C&B 3X3 XR  | MOBILE, MANUAL ROTATION     |
|                                                     | 7. C&B 4X4     | STATIONARY                  |
|                                                     | 8. C&B 4X4 R   | STATIONARY, MANUAL ROTATION |
|                                                     | 9. C&B 4X4 XR  | MOBILE, MANUAL ROTATION     |
|                                                     | 10. C&B 5X4    | STATIONARY                  |
|                                                     | 11. C&B 5X4 R  | STATIONARY, MANUAL ROTATION |
|                                                     | 12. C&B 5X4 XR | MOBILE, MANUAL ROTATION     |
|                                                     | 13. C&B 6X4    | STATIONARY                  |
|                                                     | 14. C&B 6X4 R  | STATIONARY, MANUAL ROTATION |
|                                                     | 15. C&B 6X4 XR | MOBILE, MANUAL ROTATION     |