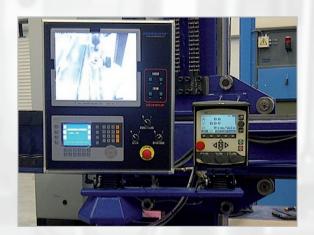

Half Gantry Beam and Tank Welding System C&B type WA with LINCOLN ELECTRIC PW AC/DC 1000 SD

Standard Column & Boom with ESAB Aristo 1000 AC/DC

Integration with various power sources controller - here: process START/STOP from C&B control panel.

Optional equipment includes: camera system for GMAW/SAW, automatic correction of welding gun position or remote control.