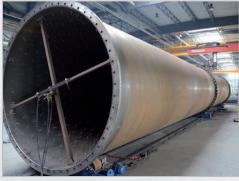

#### Half Gantry Beam and Tank Welding System type WA

It is a special version of Column&Boom that uses two welding heads. Suitable for SAW/GMAW/PLASMA.

C&B type WA allows doing welding of long structural beams of closed profile, beams type T, H, HSI, HSQ with web height up to 1500 mm and the inside/outside welding of tanks, pressure vessels with a maximum diameter up to 4500 mm.