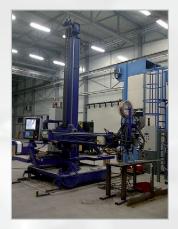

## Column & Booms

Promotech manufactures wide range of welding automation machines.

Column&Booms are available in several standard or custom made versions.

Depending on the type Column&Booms can be fitted with SAW SINGLE OR TANDEM, MIG/MAG, TIG or PLASMA.

Production and tests at Promotech location in Bialystok/Poland.

| Column & Boom range by Promotech (standard version) |                |                             |
|-----------------------------------------------------|----------------|-----------------------------|
|                                                     | 1. C&B 2X2     | STATIONARY                  |
|                                                     | 2. C&B 2X2 R   | STATIONARY, MANUAL ROTATION |
|                                                     | 3. C&B 2X2 XR  | MOBILE, MANUAL ROTATION     |
|                                                     | 4. C&B 3X3     | STATIONARY                  |
|                                                     | 5. C&B 3X3 R   | STATIONARY, MANUAL ROTATION |
|                                                     | 6. C&B 3X3 XR  | MOBILE, MANUAL ROTATION     |
|                                                     | 7. C&B 4X4     | STATIONARY                  |
|                                                     | 8. C&B 4X4 R   | STATIONARY, MANUAL ROTATION |
|                                                     | 9. C&B 4X4 XR  | MOBILE, MANUAL ROTATION     |
|                                                     | 10. C&B 5X4    | STATIONARY                  |
|                                                     | 11. C&B 5X4 R  | STATIONARY, MANUAL ROTATION |
|                                                     | 12. C&B 5X4 XR | MOBILE, MANUAL ROTATION     |
|                                                     | 13. C&B 6X4    | STATIONARY                  |
|                                                     | 14. C&B 6X4 R  | STATIONARY, MANUAL ROTATION |
|                                                     | 15. C&B 6X4 XR | MOBILE, MANUAL ROTATION     |

#### Half Gantry Beam and Tank Welding System type WA

It is a special version of Column&Boom that uses two welding heads. Suitable for SAW/GMAW/PLASMA.

C&B type WA allows doing welding of long structural beams of closed profile, beams type T, H, HSI, HSQ with web height up to 1500 mm and the inside/outside welding of tanks, pressure vessels with a maximum diameter up to 4500 mm.