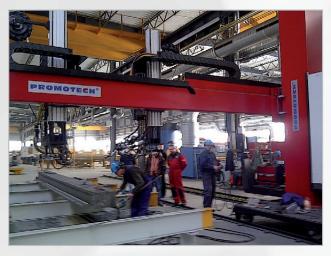

#### Half Gantry Beam and Tank Welding System type WA

It is a special version of Column&Boom that uses two welding heads. Suitable for SAW/GMAW/PLASMA.

C&B type WA allows doing welding of long structural beams of closed profile, beams type T, H, HSI, HSQ with web height up to 1500 mm and the inside/outside welding of tanks, pressure vessels with a maximum diameter up to 4500 mm.

Production and tests at Promotech's factory in Bialystok - Poland.

Installation and commissioning of Column&Boom at the customer's site