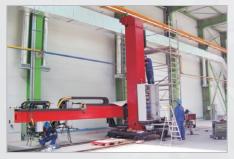

Half Gantry Beam and Tank Welding System C&B type WA with LINCOLN ELECTRIC PW AC/DC 1000 SD

Standard Column & Boom with ESAB Aristo 1000 AC/DC

Integration with various power sources controller - here: process START/STOP from C&B control panel.

#### Half Gantry Beam and Tank Welding System type WA

It is a special version of Column&Boom that uses two welding heads. Suitable for SAW/GMAW/PLASMA.

C&B type WA allows doing welding of long structural beams of closed profile, beams type T, H, HSI, HSQ with web height up to 1500 mm and the inside/outside welding of tanks, pressure vessels with a maximum diameter up to 4500 mm.