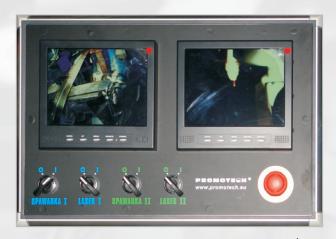

#### Available options:

- Semi-automatic Crossslide with automatic seam tracking system
- 2. Swivel system for welding
- 3A. Visual system for SAW incl. camera for SAW/ 1 unit
- 3B. Visual system for GMAW incl. camera for GMAW/ 1 unit
- 4. Laser pointer
- 5. 6-meter track
- 6. 12-meter track
- 7. Extended integration with power source controller and additional device e.g. rotator or/and welding positioner

Optional equipment includes: camera system for GMAW/SAW, automatic correction of welding gun position or remote control.