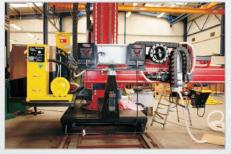

Half Gantry Beam and Tank Welding System C&B type WA with LINCOLN ELECTRIC PW AC/DC 1000 SD

Standard Column & Boom with ESAB Aristo 1000 AC/DC

Integration with various power sources controller - here: process START/STOP from C&B control panel.

#### Half Gantry Beam and Tank Welding System type WA

It is a special version of Column&Boom that uses two welding heads. Suitable for SAW/GMAW/PLASMA.

C&B type WA allows doing welding of long structural beams of closed profile, beams type T, H, HSI, HSQ with web height up to 1500 mm and the inside/outside welding of tanks, pressure vessels with a maximum diameter up to 4500 mm.