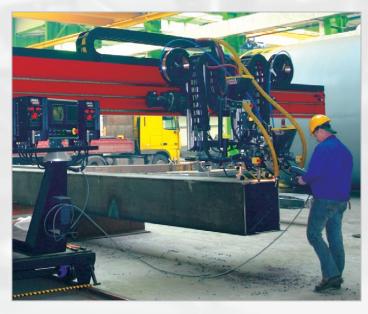

#### Half Gantry Beam and Tank Welding System type WA

It is a special version of Column&Boom that uses two welding heads. Suitable for SAW/GMAW/PLASMA.

C&B type WA allows doing welding of long structural beams of closed profile, beams type T, H, HSI, HSQ with web height up to 1500 mm and the inside/outside welding of tanks, pressure vessels with a maximum diameter up to 4500 mm.

#### Various applications.

Dual torch

Hard-surfacing of turbines

Circumferential welding

Column&Boom can be integrated with other equipment working in the system such as roller beds or other welding positioners.