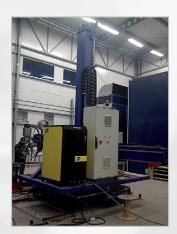

Production and tests at Promotech location in Bialystok/Poland.

| Column & Boom range by Promotech (standard version) |                |                             |
|-----------------------------------------------------|----------------|-----------------------------|
|                                                     | 1. C&B 2X2     | STATIONARY                  |
|                                                     | 2. C&B 2X2 R   | STATIONARY, MANUAL ROTATION |
|                                                     | 3. C&B 2X2 XR  | MOBILE, MANUAL ROTATION     |
|                                                     | 4. C&B 3X3     | STATIONARY                  |
|                                                     | 5. C&B 3X3 R   | STATIONARY, MANUAL ROTATION |
|                                                     | 6. C&B 3X3 XR  | MOBILE, MANUAL ROTATION     |
|                                                     | 7. C&B 4X4     | STATIONARY                  |
|                                                     | 8. C&B 4X4 R   | STATIONARY, MANUAL ROTATION |
|                                                     | 9. C&B 4X4 XR  | MOBILE, MANUAL ROTATION     |
|                                                     | 10. C&B 5X4    | STATIONARY                  |
|                                                     | 11. C&B 5X4 R  | STATIONARY, MANUAL ROTATION |
|                                                     | 12. C&B 5X4 XR | MOBILE, MANUAL ROTATION     |
|                                                     | 13. C&B 6X4    | STATIONARY                  |
|                                                     | 14. C&B 6X4 R  | STATIONARY, MANUAL ROTATION |
|                                                     | 15. C&B 6X4 XR | MOBILE, MANUAL ROTATION     |

Production and tests at Promotech's factory in Bialystok - Poland.

Installation and commissioning of Column&Boom at the customer's site