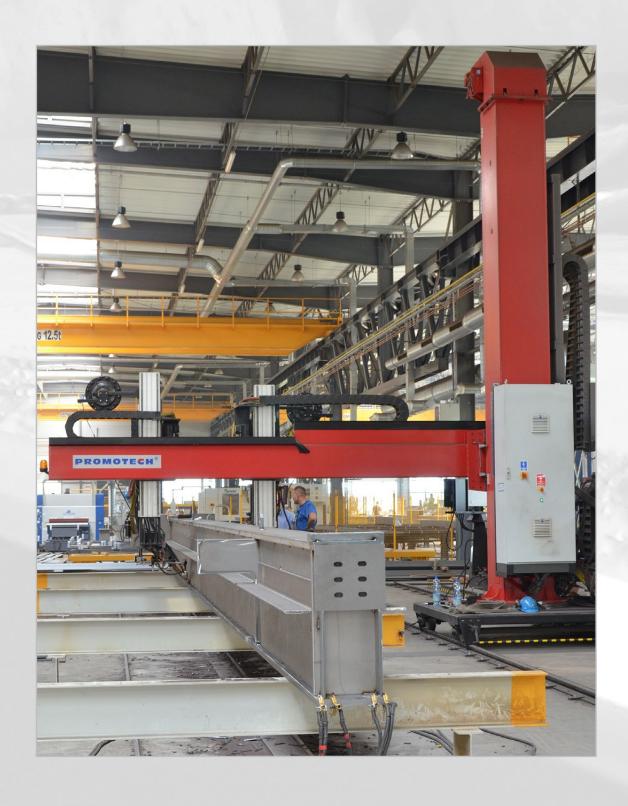

Half Gantry Beam and Tank Welding System C&B type WA with LINCOLN ELECTRIC PW AC/DC 1000 SD

Standard Column & Boom with ESAB Aristo 1000 AC/DC

Integration with various power sources controller - here: process START/STOP from C&B control panel.

#### Half Gantry Beam and Tank Welding System type WA

It is a special version of Column&Boom that uses two welding heads. Suitable for SAW/GMAW/PLASMA.

C&B type WA allows doing welding of long structural beams of closed profile, beams type T, H, HSI, HSQ with web height up to 1500 mm and the inside/outside welding of tanks, pressure vessels with a maximum diameter up to 4500 mm.

Production and tests at Promotech's factory in Bialystok - Poland.

Installation and commissioning of Column&Boom at the customer's site