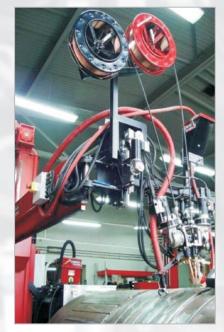

#### Various applications.

Dual torch

Hard-surfacing of turbines

Circumferential welding

Column&Boom can be integrated with other equipment working in the system such as roller beds or other welding positioners.