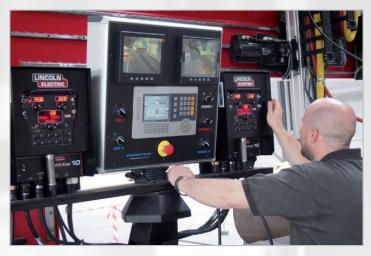

Half Gantry Beam and Tank Welding System C&B type WA with LINCOLN ELECTRIC PW AC/DC 1000 SD

Standard Column & Boom with ESAB Aristo 1000 AC/DC

Integration with various power sources controller - here: process START/STOP from C&B control panel.

Optional equipment includes: camera system for GMAW/SAW, automatic correction of welding gun position or remote control.