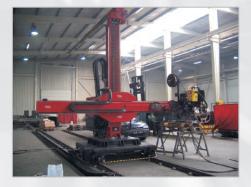

#### Half Gantry Beam and Tank Welding System type WA

It is a special version of Column&Boom that uses two welding heads. Suitable for SAW/GMAW/PLASMA.

C&B type WA allows doing welding of long structural beams of closed profile, beams type T, H, HSI, HSQ with web height up to 1500 mm and the inside/outside welding of tanks, pressure vessels with a maximum diameter up to 4500 mm.