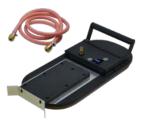

• UKL-0440-16-00-00-0 Coolant System 2I

Safety Chain • LNC-0129-80-01-00-0

• TLJ-0197-10-00-03-0 Drill Chuck Adapter x 1/2" - 20 UNF

• UCW-000059 Drilling Chuck 1,5-13 x 1/2" - 20 UNF UCW-000061 Drilling Chuck 3-16 x 1/2" - 20 UNF