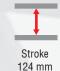

| DDC 10 HISW                      | WALL OFFICE OF THE STATE OF THE |
|----------------------------------|--------------------------------------------------------------------------------------------------------------------------------------------------------------------------------------------------------------------------------------------------------------------------------------------------------------------------------------------------------------------------------------------------------------------------------------------------------------------------------------------------------------------------------------------------------------------------------------------------------------------------------------------------------------------------------------------------------------------------------------------------------------------------------------------------------------------------------------------------------------------------------------------------------------------------------------------------------------------------------------------------------------------------------------------------------------------------------------------------------------------------------------------------------------------------------------------------------------------------------------------------------------------------------------------------------------------------------------------------------------------------------------------------------------------------------------------------------------------------------------------------------------------------------------------------------------------------------------------------------------------------------------------------------------------------------------------------------------------------------------------------------------------------------------------------------------------------------------------------------------------------------------------------------------------------------------------------------------------------------------------------------------------------------------------------------------------------------------------------------------------------------|
| PRO 40 TECHNICAL SPECIFICATION   |                                                                                                                                                                                                                                                                                                                                                                                                                                                                                                                                                                                                                                                                                                                                                                                                                                                                                                                                                                                                                                                                                                                                                                                                                                                                                                                                                                                                                                                                                                                                                                                                                                                                                                                                                                                                                                                                                                                                                                                                                                                                                                                                |
| Motor Speed (under load)         | 440 rpm                                                                                                                                                                                                                                                                                                                                                                                                                                                                                                                                                                                                                                                                                                                                                                                                                                                                                                                                                                                                                                                                                                                                                                                                                                                                                                                                                                                                                                                                                                                                                                                                                                                                                                                                                                                                                                                                                                                                                                                                                                                                                                                        |
| Motor Power                      | 1020 W                                                                                                                                                                                                                                                                                                                                                                                                                                                                                                                                                                                                                                                                                                                                                                                                                                                                                                                                                                                                                                                                                                                                                                                                                                                                                                                                                                                                                                                                                                                                                                                                                                                                                                                                                                                                                                                                                                                                                                                                                                                                                                                         |
| Weight                           | 12,7 kg (27 lbs 6 oz)                                                                                                                                                                                                                                                                                                                                                                                                                                                                                                                                                                                                                                                                                                                                                                                                                                                                                                                                                                                                                                                                                                                                                                                                                                                                                                                                                                                                                                                                                                                                                                                                                                                                                                                                                                                                                                                                                                                                                                                                                                                                                                          |
| Max milling capacity             | Ø 40 mm (1 9/16")                                                                                                                                                                                                                                                                                                                                                                                                                                                                                                                                                                                                                                                                                                                                                                                                                                                                                                                                                                                                                                                                                                                                                                                                                                                                                                                                                                                                                                                                                                                                                                                                                                                                                                                                                                                                                                                                                                                                                                                                                                                                                                              |
| Max drilling capacity            | Ø 16 mm (10/16")                                                                                                                                                                                                                                                                                                                                                                                                                                                                                                                                                                                                                                                                                                                                                                                                                                                                                                                                                                                                                                                                                                                                                                                                                                                                                                                                                                                                                                                                                                                                                                                                                                                                                                                                                                                                                                                                                                                                                                                                                                                                                                               |
| Max countersinking               | Ø 40 mm (1 9/16")                                                                                                                                                                                                                                                                                                                                                                                                                                                                                                                                                                                                                                                                                                                                                                                                                                                                                                                                                                                                                                                                                                                                                                                                                                                                                                                                                                                                                                                                                                                                                                                                                                                                                                                                                                                                                                                                                                                                                                                                                                                                                                              |
| Stroke                           | 124 mm (4 7/16")                                                                                                                                                                                                                                                                                                                                                                                                                                                                                                                                                                                                                                                                                                                                                                                                                                                                                                                                                                                                                                                                                                                                                                                                                                                                                                                                                                                                                                                                                                                                                                                                                                                                                                                                                                                                                                                                                                                                                                                                                                                                                                               |
| Max depth of cut                 | 51 mm (2")                                                                                                                                                                                                                                                                                                                                                                                                                                                                                                                                                                                                                                                                                                                                                                                                                                                                                                                                                                                                                                                                                                                                                                                                                                                                                                                                                                                                                                                                                                                                                                                                                                                                                                                                                                                                                                                                                                                                                                                                                                                                                                                     |
| Voltage                          | 1~ 110–120 V, 50–60 Hz<br>1~ 220–240 V, 50–60 Hz                                                                                                                                                                                                                                                                                                                                                                                                                                                                                                                                                                                                                                                                                                                                                                                                                                                                                                                                                                                                                                                                                                                                                                                                                                                                                                                                                                                                                                                                                                                                                                                                                                                                                                                                                                                                                                                                                                                                                                                                                                                                               |
| Power consumption                | 1100 W                                                                                                                                                                                                                                                                                                                                                                                                                                                                                                                                                                                                                                                                                                                                                                                                                                                                                                                                                                                                                                                                                                                                                                                                                                                                                                                                                                                                                                                                                                                                                                                                                                                                                                                                                                                                                                                                                                                                                                                                                                                                                                                         |
| MPAC                             | yes                                                                                                                                                                                                                                                                                                                                                                                                                                                                                                                                                                                                                                                                                                                                                                                                                                                                                                                                                                                                                                                                                                                                                                                                                                                                                                                                                                                                                                                                                                                                                                                                                                                                                                                                                                                                                                                                                                                                                                                                                                                                                                                            |
| MFSC                             | yes                                                                                                                                                                                                                                                                                                                                                                                                                                                                                                                                                                                                                                                                                                                                                                                                                                                                                                                                                                                                                                                                                                                                                                                                                                                                                                                                                                                                                                                                                                                                                                                                                                                                                                                                                                                                                                                                                                                                                                                                                                                                                                                            |
| Magnetic clamping force          | 999 kG (9800 N) /25 mm, Ra=1,25/                                                                                                                                                                                                                                                                                                                                                                                                                                                                                                                                                                                                                                                                                                                                                                                                                                                                                                                                                                                                                                                                                                                                                                                                                                                                                                                                                                                                                                                                                                                                                                                                                                                                                                                                                                                                                                                                                                                                                                                                                                                                                               |
| Magnet Base Dimensions           | 84 x 168 x 41,5 [mm]<br>3 5/16 x 6 5/8 x 1 5/8 ["]                                                                                                                                                                                                                                                                                                                                                                                                                                                                                                                                                                                                                                                                                                                                                                                                                                                                                                                                                                                                                                                                                                                                                                                                                                                                                                                                                                                                                                                                                                                                                                                                                                                                                                                                                                                                                                                                                                                                                                                                                                                                             |
| Min. Workpiece Thickness         | 6 mm (1/4")                                                                                                                                                                                                                                                                                                                                                                                                                                                                                                                                                                                                                                                                                                                                                                                                                                                                                                                                                                                                                                                                                                                                                                                                                                                                                                                                                                                                                                                                                                                                                                                                                                                                                                                                                                                                                                                                                                                                                                                                                                                                                                                    |
| Tool holder                      | 19 mm (3/4") Weldon                                                                                                                                                                                                                                                                                                                                                                                                                                                                                                                                                                                                                                                                                                                                                                                                                                                                                                                                                                                                                                                                                                                                                                                                                                                                                                                                                                                                                                                                                                                                                                                                                                                                                                                                                                                                                                                                                                                                                                                                                                                                                                            |
| Product Code 220-240 V, 50-60 Hz | WRT-0291-10-20-00-3                                                                                                                                                                                                                                                                                                                                                                                                                                                                                                                                                                                                                                                                                                                                                                                                                                                                                                                                                                                                                                                                                                                                                                                                                                                                                                                                                                                                                                                                                                                                                                                                                                                                                                                                                                                                                                                                                                                                                                                                                                                                                                            |
| Product Code 110-120 V, 50-60 Hz | WRT-0291-10-10-00-3                                                                                                                                                                                                                                                                                                                                                                                                                                                                                                                                                                                                                                                                                                                                                                                                                                                                                                                                                                                                                                                                                                                                                                                                                                                                                                                                                                                                                                                                                                                                                                                                                                                                                                                                                                                                                                                                                                                                                                                                                                                                                                            |