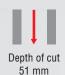

| DDC 10 HISW                      | WALL OFFICE OF THE STATE OF THE |
|----------------------------------|--------------------------------------------------------------------------------------------------------------------------------------------------------------------------------------------------------------------------------------------------------------------------------------------------------------------------------------------------------------------------------------------------------------------------------------------------------------------------------------------------------------------------------------------------------------------------------------------------------------------------------------------------------------------------------------------------------------------------------------------------------------------------------------------------------------------------------------------------------------------------------------------------------------------------------------------------------------------------------------------------------------------------------------------------------------------------------------------------------------------------------------------------------------------------------------------------------------------------------------------------------------------------------------------------------------------------------------------------------------------------------------------------------------------------------------------------------------------------------------------------------------------------------------------------------------------------------------------------------------------------------------------------------------------------------------------------------------------------------------------------------------------------------------------------------------------------------------------------------------------------------------------------------------------------------------------------------------------------------------------------------------------------------------------------------------------------------------------------------------------------------|
| PRO 40 TECHNICAL SPECIFICATION   |                                                                                                                                                                                                                                                                                                                                                                                                                                                                                                                                                                                                                                                                                                                                                                                                                                                                                                                                                                                                                                                                                                                                                                                                                                                                                                                                                                                                                                                                                                                                                                                                                                                                                                                                                                                                                                                                                                                                                                                                                                                                                                                                |
| Motor Speed (under load)         | 440 rpm                                                                                                                                                                                                                                                                                                                                                                                                                                                                                                                                                                                                                                                                                                                                                                                                                                                                                                                                                                                                                                                                                                                                                                                                                                                                                                                                                                                                                                                                                                                                                                                                                                                                                                                                                                                                                                                                                                                                                                                                                                                                                                                        |
| Motor Power                      | 1020 W                                                                                                                                                                                                                                                                                                                                                                                                                                                                                                                                                                                                                                                                                                                                                                                                                                                                                                                                                                                                                                                                                                                                                                                                                                                                                                                                                                                                                                                                                                                                                                                                                                                                                                                                                                                                                                                                                                                                                                                                                                                                                                                         |
| Weight                           | 12,7 kg (27 lbs 6 oz)                                                                                                                                                                                                                                                                                                                                                                                                                                                                                                                                                                                                                                                                                                                                                                                                                                                                                                                                                                                                                                                                                                                                                                                                                                                                                                                                                                                                                                                                                                                                                                                                                                                                                                                                                                                                                                                                                                                                                                                                                                                                                                          |
| Max milling capacity             | Ø 40 mm (1 9/16")                                                                                                                                                                                                                                                                                                                                                                                                                                                                                                                                                                                                                                                                                                                                                                                                                                                                                                                                                                                                                                                                                                                                                                                                                                                                                                                                                                                                                                                                                                                                                                                                                                                                                                                                                                                                                                                                                                                                                                                                                                                                                                              |
| Max drilling capacity            | Ø 16 mm (10/16")                                                                                                                                                                                                                                                                                                                                                                                                                                                                                                                                                                                                                                                                                                                                                                                                                                                                                                                                                                                                                                                                                                                                                                                                                                                                                                                                                                                                                                                                                                                                                                                                                                                                                                                                                                                                                                                                                                                                                                                                                                                                                                               |
| Max countersinking               | Ø 40 mm (1 9/16")                                                                                                                                                                                                                                                                                                                                                                                                                                                                                                                                                                                                                                                                                                                                                                                                                                                                                                                                                                                                                                                                                                                                                                                                                                                                                                                                                                                                                                                                                                                                                                                                                                                                                                                                                                                                                                                                                                                                                                                                                                                                                                              |
| Stroke                           | 124 mm (4 7/16")                                                                                                                                                                                                                                                                                                                                                                                                                                                                                                                                                                                                                                                                                                                                                                                                                                                                                                                                                                                                                                                                                                                                                                                                                                                                                                                                                                                                                                                                                                                                                                                                                                                                                                                                                                                                                                                                                                                                                                                                                                                                                                               |
| Max depth of cut                 | 51 mm (2")                                                                                                                                                                                                                                                                                                                                                                                                                                                                                                                                                                                                                                                                                                                                                                                                                                                                                                                                                                                                                                                                                                                                                                                                                                                                                                                                                                                                                                                                                                                                                                                                                                                                                                                                                                                                                                                                                                                                                                                                                                                                                                                     |
| Voltage                          | 1~ 110–120 V, 50–60 Hz<br>1~ 220–240 V, 50–60 Hz                                                                                                                                                                                                                                                                                                                                                                                                                                                                                                                                                                                                                                                                                                                                                                                                                                                                                                                                                                                                                                                                                                                                                                                                                                                                                                                                                                                                                                                                                                                                                                                                                                                                                                                                                                                                                                                                                                                                                                                                                                                                               |
| Power consumption                | 1100 W                                                                                                                                                                                                                                                                                                                                                                                                                                                                                                                                                                                                                                                                                                                                                                                                                                                                                                                                                                                                                                                                                                                                                                                                                                                                                                                                                                                                                                                                                                                                                                                                                                                                                                                                                                                                                                                                                                                                                                                                                                                                                                                         |
| MPAC                             | yes                                                                                                                                                                                                                                                                                                                                                                                                                                                                                                                                                                                                                                                                                                                                                                                                                                                                                                                                                                                                                                                                                                                                                                                                                                                                                                                                                                                                                                                                                                                                                                                                                                                                                                                                                                                                                                                                                                                                                                                                                                                                                                                            |
| MFSC                             | yes                                                                                                                                                                                                                                                                                                                                                                                                                                                                                                                                                                                                                                                                                                                                                                                                                                                                                                                                                                                                                                                                                                                                                                                                                                                                                                                                                                                                                                                                                                                                                                                                                                                                                                                                                                                                                                                                                                                                                                                                                                                                                                                            |
| Magnetic clamping force          | 999 kG (9800 N) /25 mm, Ra=1,25/                                                                                                                                                                                                                                                                                                                                                                                                                                                                                                                                                                                                                                                                                                                                                                                                                                                                                                                                                                                                                                                                                                                                                                                                                                                                                                                                                                                                                                                                                                                                                                                                                                                                                                                                                                                                                                                                                                                                                                                                                                                                                               |
| Magnet Base Dimensions           | 84 x 168 x 41,5 [mm]<br>3 5/16 x 6 5/8 x 1 5/8 ["]                                                                                                                                                                                                                                                                                                                                                                                                                                                                                                                                                                                                                                                                                                                                                                                                                                                                                                                                                                                                                                                                                                                                                                                                                                                                                                                                                                                                                                                                                                                                                                                                                                                                                                                                                                                                                                                                                                                                                                                                                                                                             |
| Min. Workpiece Thickness         | 6 mm (1/4")                                                                                                                                                                                                                                                                                                                                                                                                                                                                                                                                                                                                                                                                                                                                                                                                                                                                                                                                                                                                                                                                                                                                                                                                                                                                                                                                                                                                                                                                                                                                                                                                                                                                                                                                                                                                                                                                                                                                                                                                                                                                                                                    |
| Tool holder                      | 19 mm (3/4") Weldon                                                                                                                                                                                                                                                                                                                                                                                                                                                                                                                                                                                                                                                                                                                                                                                                                                                                                                                                                                                                                                                                                                                                                                                                                                                                                                                                                                                                                                                                                                                                                                                                                                                                                                                                                                                                                                                                                                                                                                                                                                                                                                            |
| Product Code 220-240 V, 50-60 Hz | WRT-0291-10-20-00-3                                                                                                                                                                                                                                                                                                                                                                                                                                                                                                                                                                                                                                                                                                                                                                                                                                                                                                                                                                                                                                                                                                                                                                                                                                                                                                                                                                                                                                                                                                                                                                                                                                                                                                                                                                                                                                                                                                                                                                                                                                                                                                            |
| Product Code 110-120 V, 50-60 Hz | WRT-0291-10-10-00-3                                                                                                                                                                                                                                                                                                                                                                                                                                                                                                                                                                                                                                                                                                                                                                                                                                                                                                                                                                                                                                                                                                                                                                                                                                                                                                                                                                                                                                                                                                                                                                                                                                                                                                                                                                                                                                                                                                                                                                                                                                                                                                            |