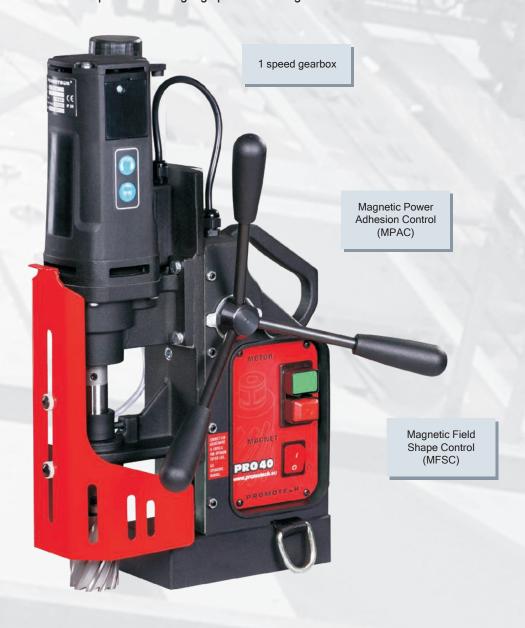

## PRO 40 | PRACTICAL DRILLING MACHINE

PRO 40 is lightweight, one speed and reliable machine which has been proven on many industrialized markets all over the world.

Superior features of PRO 40 include:

- compact design
- purpose designed motor with heavy duty gear box
- excellent ratio weight / power

PRO 40 is equipped with the latest generation of electromagnetic base with magnetic field shape control system (MFSC) and magnetic power adhesion control module (MPAC), which measures adhesive force of electromagnetic base and prevents both the machine and the operator from work on workpieces which do not provide enough grip for the magnetic base.