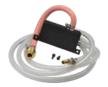

• UKL-0440-16-00-00-0 Coolant System 2I

Safety Chain • LNC-0129-80-01-00-0

• TLJ-0197-10-00-03-0 Drill Chuck Adapter x 1/2" - 20 UNF

• UCW-000059 Drilling Chuck 1,5-13 x 1/2" - 20 UNF UCW-000061 Drilling Chuck 3-16 x 1/2" - 20 UNF