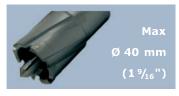

| DDC 10 HISW                      | WALL OFFICE OF THE STATE OF THE |
|----------------------------------|--------------------------------------------------------------------------------------------------------------------------------------------------------------------------------------------------------------------------------------------------------------------------------------------------------------------------------------------------------------------------------------------------------------------------------------------------------------------------------------------------------------------------------------------------------------------------------------------------------------------------------------------------------------------------------------------------------------------------------------------------------------------------------------------------------------------------------------------------------------------------------------------------------------------------------------------------------------------------------------------------------------------------------------------------------------------------------------------------------------------------------------------------------------------------------------------------------------------------------------------------------------------------------------------------------------------------------------------------------------------------------------------------------------------------------------------------------------------------------------------------------------------------------------------------------------------------------------------------------------------------------------------------------------------------------------------------------------------------------------------------------------------------------------------------------------------------------------------------------------------------------------------------------------------------------------------------------------------------------------------------------------------------------------------------------------------------------------------------------------------------------|
| PRO 40 TECHNICAL SPECIFICATION   |                                                                                                                                                                                                                                                                                                                                                                                                                                                                                                                                                                                                                                                                                                                                                                                                                                                                                                                                                                                                                                                                                                                                                                                                                                                                                                                                                                                                                                                                                                                                                                                                                                                                                                                                                                                                                                                                                                                                                                                                                                                                                                                                |
| Motor Speed (under load)         | 440 rpm                                                                                                                                                                                                                                                                                                                                                                                                                                                                                                                                                                                                                                                                                                                                                                                                                                                                                                                                                                                                                                                                                                                                                                                                                                                                                                                                                                                                                                                                                                                                                                                                                                                                                                                                                                                                                                                                                                                                                                                                                                                                                                                        |
| Motor Power                      | 1020 W                                                                                                                                                                                                                                                                                                                                                                                                                                                                                                                                                                                                                                                                                                                                                                                                                                                                                                                                                                                                                                                                                                                                                                                                                                                                                                                                                                                                                                                                                                                                                                                                                                                                                                                                                                                                                                                                                                                                                                                                                                                                                                                         |
| Weight                           | 12,7 kg (27 lbs 6 oz)                                                                                                                                                                                                                                                                                                                                                                                                                                                                                                                                                                                                                                                                                                                                                                                                                                                                                                                                                                                                                                                                                                                                                                                                                                                                                                                                                                                                                                                                                                                                                                                                                                                                                                                                                                                                                                                                                                                                                                                                                                                                                                          |
| Max milling capacity             | Ø 40 mm (1 9/16")                                                                                                                                                                                                                                                                                                                                                                                                                                                                                                                                                                                                                                                                                                                                                                                                                                                                                                                                                                                                                                                                                                                                                                                                                                                                                                                                                                                                                                                                                                                                                                                                                                                                                                                                                                                                                                                                                                                                                                                                                                                                                                              |
| Max drilling capacity            | Ø 16 mm (10/16")                                                                                                                                                                                                                                                                                                                                                                                                                                                                                                                                                                                                                                                                                                                                                                                                                                                                                                                                                                                                                                                                                                                                                                                                                                                                                                                                                                                                                                                                                                                                                                                                                                                                                                                                                                                                                                                                                                                                                                                                                                                                                                               |
| Max countersinking               | Ø 40 mm (1 9/16")                                                                                                                                                                                                                                                                                                                                                                                                                                                                                                                                                                                                                                                                                                                                                                                                                                                                                                                                                                                                                                                                                                                                                                                                                                                                                                                                                                                                                                                                                                                                                                                                                                                                                                                                                                                                                                                                                                                                                                                                                                                                                                              |
| Stroke                           | 124 mm (4 7/16")                                                                                                                                                                                                                                                                                                                                                                                                                                                                                                                                                                                                                                                                                                                                                                                                                                                                                                                                                                                                                                                                                                                                                                                                                                                                                                                                                                                                                                                                                                                                                                                                                                                                                                                                                                                                                                                                                                                                                                                                                                                                                                               |
| Max depth of cut                 | 51 mm (2")                                                                                                                                                                                                                                                                                                                                                                                                                                                                                                                                                                                                                                                                                                                                                                                                                                                                                                                                                                                                                                                                                                                                                                                                                                                                                                                                                                                                                                                                                                                                                                                                                                                                                                                                                                                                                                                                                                                                                                                                                                                                                                                     |
| Voltage                          | 1~ 110–120 V, 50–60 Hz<br>1~ 220–240 V, 50–60 Hz                                                                                                                                                                                                                                                                                                                                                                                                                                                                                                                                                                                                                                                                                                                                                                                                                                                                                                                                                                                                                                                                                                                                                                                                                                                                                                                                                                                                                                                                                                                                                                                                                                                                                                                                                                                                                                                                                                                                                                                                                                                                               |
| Power consumption                | 1100 W                                                                                                                                                                                                                                                                                                                                                                                                                                                                                                                                                                                                                                                                                                                                                                                                                                                                                                                                                                                                                                                                                                                                                                                                                                                                                                                                                                                                                                                                                                                                                                                                                                                                                                                                                                                                                                                                                                                                                                                                                                                                                                                         |
| MPAC                             | yes                                                                                                                                                                                                                                                                                                                                                                                                                                                                                                                                                                                                                                                                                                                                                                                                                                                                                                                                                                                                                                                                                                                                                                                                                                                                                                                                                                                                                                                                                                                                                                                                                                                                                                                                                                                                                                                                                                                                                                                                                                                                                                                            |
| MFSC                             | yes                                                                                                                                                                                                                                                                                                                                                                                                                                                                                                                                                                                                                                                                                                                                                                                                                                                                                                                                                                                                                                                                                                                                                                                                                                                                                                                                                                                                                                                                                                                                                                                                                                                                                                                                                                                                                                                                                                                                                                                                                                                                                                                            |
| Magnetic clamping force          | 999 kG (9800 N) /25 mm, Ra=1,25/                                                                                                                                                                                                                                                                                                                                                                                                                                                                                                                                                                                                                                                                                                                                                                                                                                                                                                                                                                                                                                                                                                                                                                                                                                                                                                                                                                                                                                                                                                                                                                                                                                                                                                                                                                                                                                                                                                                                                                                                                                                                                               |
| Magnet Base Dimensions           | 84 x 168 x 41,5 [mm]<br>3 5/16 x 6 5/8 x 1 5/8 ["]                                                                                                                                                                                                                                                                                                                                                                                                                                                                                                                                                                                                                                                                                                                                                                                                                                                                                                                                                                                                                                                                                                                                                                                                                                                                                                                                                                                                                                                                                                                                                                                                                                                                                                                                                                                                                                                                                                                                                                                                                                                                             |
| Min. Workpiece Thickness         | 6 mm (1/4")                                                                                                                                                                                                                                                                                                                                                                                                                                                                                                                                                                                                                                                                                                                                                                                                                                                                                                                                                                                                                                                                                                                                                                                                                                                                                                                                                                                                                                                                                                                                                                                                                                                                                                                                                                                                                                                                                                                                                                                                                                                                                                                    |
| Tool holder                      | 19 mm (3/4") Weldon                                                                                                                                                                                                                                                                                                                                                                                                                                                                                                                                                                                                                                                                                                                                                                                                                                                                                                                                                                                                                                                                                                                                                                                                                                                                                                                                                                                                                                                                                                                                                                                                                                                                                                                                                                                                                                                                                                                                                                                                                                                                                                            |
| Product Code 220-240 V, 50-60 Hz | WRT-0291-10-20-00-3                                                                                                                                                                                                                                                                                                                                                                                                                                                                                                                                                                                                                                                                                                                                                                                                                                                                                                                                                                                                                                                                                                                                                                                                                                                                                                                                                                                                                                                                                                                                                                                                                                                                                                                                                                                                                                                                                                                                                                                                                                                                                                            |
| Product Code 110-120 V, 50-60 Hz | WRT-0291-10-10-00-3                                                                                                                                                                                                                                                                                                                                                                                                                                                                                                                                                                                                                                                                                                                                                                                                                                                                                                                                                                                                                                                                                                                                                                                                                                                                                                                                                                                                                                                                                                                                                                                                                                                                                                                                                                                                                                                                                                                                                                                                                                                                                                            |