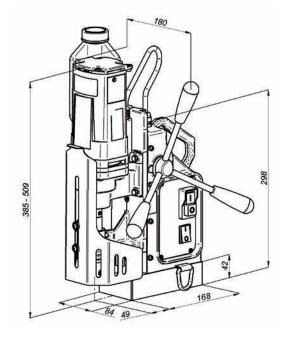

| DDC 10 HISW                      | WALL OFFICE OF THE STATE OF THE |
|----------------------------------|--------------------------------------------------------------------------------------------------------------------------------------------------------------------------------------------------------------------------------------------------------------------------------------------------------------------------------------------------------------------------------------------------------------------------------------------------------------------------------------------------------------------------------------------------------------------------------------------------------------------------------------------------------------------------------------------------------------------------------------------------------------------------------------------------------------------------------------------------------------------------------------------------------------------------------------------------------------------------------------------------------------------------------------------------------------------------------------------------------------------------------------------------------------------------------------------------------------------------------------------------------------------------------------------------------------------------------------------------------------------------------------------------------------------------------------------------------------------------------------------------------------------------------------------------------------------------------------------------------------------------------------------------------------------------------------------------------------------------------------------------------------------------------------------------------------------------------------------------------------------------------------------------------------------------------------------------------------------------------------------------------------------------------------------------------------------------------------------------------------------------------|
| PRO 40 TECHNICAL SPECIFICATION   |                                                                                                                                                                                                                                                                                                                                                                                                                                                                                                                                                                                                                                                                                                                                                                                                                                                                                                                                                                                                                                                                                                                                                                                                                                                                                                                                                                                                                                                                                                                                                                                                                                                                                                                                                                                                                                                                                                                                                                                                                                                                                                                                |
| Motor Speed (under load)         | 440 rpm                                                                                                                                                                                                                                                                                                                                                                                                                                                                                                                                                                                                                                                                                                                                                                                                                                                                                                                                                                                                                                                                                                                                                                                                                                                                                                                                                                                                                                                                                                                                                                                                                                                                                                                                                                                                                                                                                                                                                                                                                                                                                                                        |
| Motor Power                      | 1020 W                                                                                                                                                                                                                                                                                                                                                                                                                                                                                                                                                                                                                                                                                                                                                                                                                                                                                                                                                                                                                                                                                                                                                                                                                                                                                                                                                                                                                                                                                                                                                                                                                                                                                                                                                                                                                                                                                                                                                                                                                                                                                                                         |
| Weight                           | 12,7 kg (27 lbs 6 oz)                                                                                                                                                                                                                                                                                                                                                                                                                                                                                                                                                                                                                                                                                                                                                                                                                                                                                                                                                                                                                                                                                                                                                                                                                                                                                                                                                                                                                                                                                                                                                                                                                                                                                                                                                                                                                                                                                                                                                                                                                                                                                                          |
| Max milling capacity             | Ø 40 mm (1 9/16")                                                                                                                                                                                                                                                                                                                                                                                                                                                                                                                                                                                                                                                                                                                                                                                                                                                                                                                                                                                                                                                                                                                                                                                                                                                                                                                                                                                                                                                                                                                                                                                                                                                                                                                                                                                                                                                                                                                                                                                                                                                                                                              |
| Max drilling capacity            | Ø 16 mm (10/16")                                                                                                                                                                                                                                                                                                                                                                                                                                                                                                                                                                                                                                                                                                                                                                                                                                                                                                                                                                                                                                                                                                                                                                                                                                                                                                                                                                                                                                                                                                                                                                                                                                                                                                                                                                                                                                                                                                                                                                                                                                                                                                               |
| Max countersinking               | Ø 40 mm (1 9/16")                                                                                                                                                                                                                                                                                                                                                                                                                                                                                                                                                                                                                                                                                                                                                                                                                                                                                                                                                                                                                                                                                                                                                                                                                                                                                                                                                                                                                                                                                                                                                                                                                                                                                                                                                                                                                                                                                                                                                                                                                                                                                                              |
| Stroke                           | 124 mm (4 7/16")                                                                                                                                                                                                                                                                                                                                                                                                                                                                                                                                                                                                                                                                                                                                                                                                                                                                                                                                                                                                                                                                                                                                                                                                                                                                                                                                                                                                                                                                                                                                                                                                                                                                                                                                                                                                                                                                                                                                                                                                                                                                                                               |
| Max depth of cut                 | 51 mm (2")                                                                                                                                                                                                                                                                                                                                                                                                                                                                                                                                                                                                                                                                                                                                                                                                                                                                                                                                                                                                                                                                                                                                                                                                                                                                                                                                                                                                                                                                                                                                                                                                                                                                                                                                                                                                                                                                                                                                                                                                                                                                                                                     |
| Voltage                          | 1~ 110–120 V, 50–60 Hz<br>1~ 220–240 V, 50–60 Hz                                                                                                                                                                                                                                                                                                                                                                                                                                                                                                                                                                                                                                                                                                                                                                                                                                                                                                                                                                                                                                                                                                                                                                                                                                                                                                                                                                                                                                                                                                                                                                                                                                                                                                                                                                                                                                                                                                                                                                                                                                                                               |
| Power consumption                | 1100 W                                                                                                                                                                                                                                                                                                                                                                                                                                                                                                                                                                                                                                                                                                                                                                                                                                                                                                                                                                                                                                                                                                                                                                                                                                                                                                                                                                                                                                                                                                                                                                                                                                                                                                                                                                                                                                                                                                                                                                                                                                                                                                                         |
| MPAC                             | yes                                                                                                                                                                                                                                                                                                                                                                                                                                                                                                                                                                                                                                                                                                                                                                                                                                                                                                                                                                                                                                                                                                                                                                                                                                                                                                                                                                                                                                                                                                                                                                                                                                                                                                                                                                                                                                                                                                                                                                                                                                                                                                                            |
| MFSC                             | yes                                                                                                                                                                                                                                                                                                                                                                                                                                                                                                                                                                                                                                                                                                                                                                                                                                                                                                                                                                                                                                                                                                                                                                                                                                                                                                                                                                                                                                                                                                                                                                                                                                                                                                                                                                                                                                                                                                                                                                                                                                                                                                                            |
| Magnetic clamping force          | 999 kG (9800 N) /25 mm, Ra=1,25/                                                                                                                                                                                                                                                                                                                                                                                                                                                                                                                                                                                                                                                                                                                                                                                                                                                                                                                                                                                                                                                                                                                                                                                                                                                                                                                                                                                                                                                                                                                                                                                                                                                                                                                                                                                                                                                                                                                                                                                                                                                                                               |
| Magnet Base Dimensions           | 84 x 168 x 41,5 [mm]<br>3 5/16 x 6 5/8 x 1 5/8 ["]                                                                                                                                                                                                                                                                                                                                                                                                                                                                                                                                                                                                                                                                                                                                                                                                                                                                                                                                                                                                                                                                                                                                                                                                                                                                                                                                                                                                                                                                                                                                                                                                                                                                                                                                                                                                                                                                                                                                                                                                                                                                             |
| Min. Workpiece Thickness         | 6 mm (1/4")                                                                                                                                                                                                                                                                                                                                                                                                                                                                                                                                                                                                                                                                                                                                                                                                                                                                                                                                                                                                                                                                                                                                                                                                                                                                                                                                                                                                                                                                                                                                                                                                                                                                                                                                                                                                                                                                                                                                                                                                                                                                                                                    |
| Tool holder                      | 19 mm (3/4") Weldon                                                                                                                                                                                                                                                                                                                                                                                                                                                                                                                                                                                                                                                                                                                                                                                                                                                                                                                                                                                                                                                                                                                                                                                                                                                                                                                                                                                                                                                                                                                                                                                                                                                                                                                                                                                                                                                                                                                                                                                                                                                                                                            |
| Product Code 220-240 V, 50-60 Hz | WRT-0291-10-20-00-3                                                                                                                                                                                                                                                                                                                                                                                                                                                                                                                                                                                                                                                                                                                                                                                                                                                                                                                                                                                                                                                                                                                                                                                                                                                                                                                                                                                                                                                                                                                                                                                                                                                                                                                                                                                                                                                                                                                                                                                                                                                                                                            |
| Product Code 110-120 V, 50-60 Hz | WRT-0291-10-10-00-3                                                                                                                                                                                                                                                                                                                                                                                                                                                                                                                                                                                                                                                                                                                                                                                                                                                                                                                                                                                                                                                                                                                                                                                                                                                                                                                                                                                                                                                                                                                                                                                                                                                                                                                                                                                                                                                                                                                                                                                                                                                                                                            |