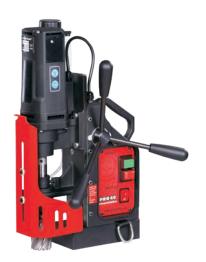

## PRO 40 | PRACTICAL DRILLING MACHINE

PRO 40 is lightweight, one speed and reliable machine which has been proven on many industrialized markets all over the world.

Superior features of PRO 40 include:

- compact design
- purpose designed motor with heavy duty gear box
- excellent ratio weight / power

PRO 40 is equipped with the latest generation of electromagnetic base with magnetic field shape control system (MFSC) and magnetic power adhesion control module (MPAC), which measures adhesive force of electromagnetic base and prevents both the machine and the operator from work on workpieces which do not provide enough grip for the magnetic base.