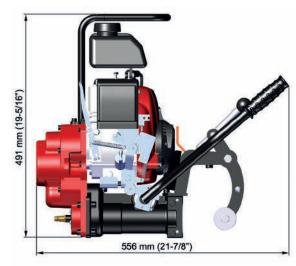

It weighs only 18,5 kg (40,8 lbs).

Core drill: max 36 mm (1-7/16")

Twist drill: max 16 mm(5/8") with Weldon Shank 19mm (3/4")

Depth of cut: up to 30 mm (1-3/16")

Stroke: 39 mm (1-1/2")

Speed: 225 rpm

Motor Power: 1500 W

Weight: 18.5 kg (40.8 lbs)

| PRO-36RH TECHNICAL SPECIFICATION |                          |
|----------------------------------|--------------------------|
| Spindle                          | Arbor 19 mm; 3/4" Weldon |
| Tool Holder                      | Arbor 19 mm, 5/4 Weidon  |
| Max milling capacity             | Ø 36 mm (1 7/16")        |
| Max drilling capacity            | Ø 16 mm (5/8")           |
| Stroke                           | 39 mm (1 1/2")           |
| Max depth of cut                 | 30 mm (1 3/16")          |
| Motor type                       | 4-stroke petrol engine   |
| Power consumption                | 1500 W                   |
| Motor Power                      | 1500 W                   |
| Speeds                           | 225 rpm                  |
| Weight                           | 18.5 kg (40.8 lbs)       |
| Product Code                     | WRT-0565-10-00-00-0      |