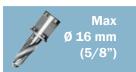

It weighs only 18,5 kg (40,8 lbs).

Core drill: max 36 mm (1-7/16")

Twist drill: max 16 mm(5/8") with Weldon Shank 19mm (3/4")

Depth of cut: up to 30 mm (1-3/16")

Stroke: 39 mm (1-1/2")

Speed: 225 rpm

Motor Power: 1500 W

Weight: 18.5 kg (40.8 lbs)

| PRO-36RH TECHNICAL SPECIFICATION |                          |
|----------------------------------|--------------------------|
| Spindle                          | Arbor 19 mm; 3/4" Weldon |
| Tool Holder                      | Arbor 19 mm, 5/4 Weidon  |
| Max milling capacity             | Ø 36 mm (1 7/16")        |
| Max drilling capacity            | Ø 16 mm (5/8")           |
| Stroke                           | 39 mm (1 1/2")           |
| Max depth of cut                 | 30 mm (1 3/16")          |
| Motor type                       | 4-stroke petrol engine   |
| Power consumption                | 1500 W                   |
| Motor Power                      | 1500 W                   |
| Speeds                           | 225 rpm                  |
| Weight                           | 18.5 kg (40.8 lbs)       |
| Product Code                     | WRT-0565-10-00-00-0      |