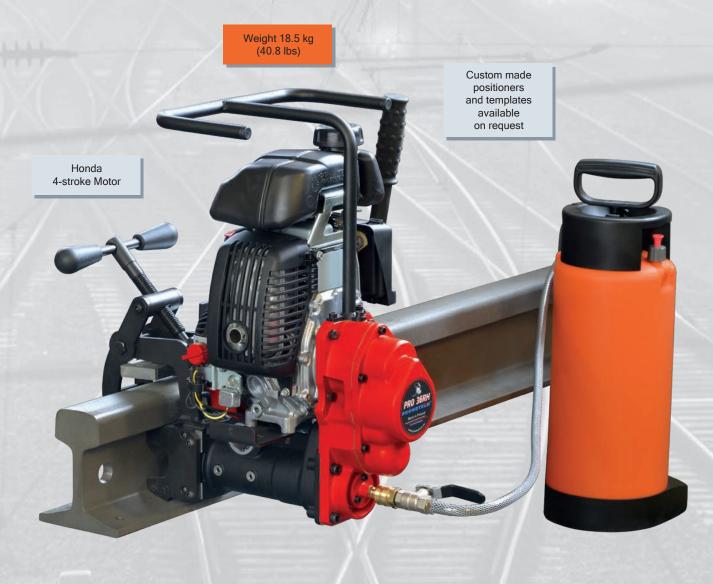

## PRO-36RH | DRILLING MACHINE

A very powerful compact and light weight machine equipped with petrol Honda 4-stroke engine for drilling in rails. Fast positioning, quick clamping and instant unlocking mechanisms make it easy to use and safe device.

Pressure Coolant system including 5l bottle enables forced feeding of cooling medium in any drilling positions. It is ideal solution when gravitational feeding fails

PRO 36RH can also be ordered with electric motor as PRO 36R.

It weighs only 18,5 kg (40,8 lbs).

Core drill: max 36 mm (1-7/16")

Twist drill: max 16 mm(5/8") with Weldon Shank 19mm (3/4")

Depth of cut: up to 30 mm (1-3/16")

Stroke: 39 mm (1-1/2")

Speed: 225 rpm

Motor Power: 1500 W

Weight: 18.5 kg (40.8 lbs)

| PRO-36RH TECHNICAL SPECIFICATION |                          |
|----------------------------------|--------------------------|
| Spindle                          | Arbor 19 mm; 3/4" Weldon |
| Tool Holder                      | Arbor 19 mm, 5/4 Weidon  |
| Max milling capacity             | Ø 36 mm (1 7/16")        |
| Max drilling capacity            | Ø 16 mm (5/8")           |
| Stroke                           | 39 mm (1 1/2")           |
| Max depth of cut                 | 30 mm (1 3/16")          |
| Motor type                       | 4-stroke petrol engine   |
| Power consumption                | 1500 W                   |
| Motor Power                      | 1500 W                   |
| Speeds                           | 225 rpm                  |
| Weight                           | 18.5 kg (40.8 lbs)       |
| Product Code                     | WRT-0565-10-00-00-0      |

## Standard shipping set:

- Rail Drilling Machine
- Metal Box
- Pressure Coolant 5I Bottle Assembly
- · Set of Tools
- Instruction Manual (English)
- Standard shipping weight 40 kg (86 lbs 5 oz)

Rail profile templates and hole centre positioner are to be ordered, separately.