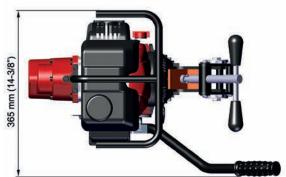

## PRO-36RH | DRILLING MACHINE

A very powerful compact and light weight machine equipped with petrol Honda 4-stroke engine for drilling in rails. Fast positioning, quick clamping and instant unlocking mechanisms make it easy to use and safe device.

It weighs only 18,5 kg (40,8 lbs).

Core drill: max 36 mm (1-7/16")

Twist drill: max 16 mm(5/8") with Weldon Shank 19mm (3/4")

Depth of cut: up to 30 mm (1-3/16")

Stroke: 39 mm (1-1/2")

Speed: 225 rpm

Motor Power: 1500 W

Weight: 18.5 kg (40.8 lbs)

| PRO-36RH TECHNICAL SPECIFICATION |                          |
|----------------------------------|--------------------------|
| Spindle                          | Arbor 19 mm; 3/4" Weldon |
| Tool Holder                      | Arbor 19 mm, 5/4 Weidon  |
| Max milling capacity             | Ø 36 mm (1 7/16")        |
| Max drilling capacity            | Ø 16 mm (5/8")           |
| Stroke                           | 39 mm (1 1/2")           |
| Max depth of cut                 | 30 mm (1 3/16")          |
| Motor type                       | 4-stroke petrol engine   |
| Power consumption                | 1500 W                   |
| Motor Power                      | 1500 W                   |
| Speeds                           | 225 rpm                  |
| Weight                           | 18.5 kg (40.8 lbs)       |
| Product Code                     | WRT-0565-10-00-00-0      |