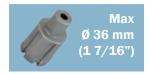

It weighs only 18,5 kg (40,8 lbs).

Core drill: max 36 mm (1-7/16")

Twist drill: max 16 mm(5/8") with Weldon Shank 19mm (3/4")

Depth of cut: up to 30 mm (1-3/16")

Stroke: 39 mm (1-1/2")

Speed: 225 rpm

Motor Power: 1500 W

Weight: 18.5 kg (40.8 lbs)

| PRO-36RH TECHNICAL SPECIFICATION |                          |
|----------------------------------|--------------------------|
| Spindle                          | Arbor 19 mm; 3/4" Weldon |
| Tool Holder                      | Arbor 19 mm, 5/4 Weidon  |
| Max milling capacity             | Ø 36 mm (1 7/16")        |
| Max drilling capacity            | Ø 16 mm (5/8")           |
| Stroke                           | 39 mm (1 1/2")           |
| Max depth of cut                 | 30 mm (1 3/16")          |
| Motor type                       | 4-stroke petrol engine   |
| Power consumption                | 1500 W                   |
| Motor Power                      | 1500 W                   |
| Speeds                           | 225 rpm                  |
| Weight                           | 18.5 kg (40.8 lbs)       |
| Product Code                     | WRT-0565-10-00-00-0      |